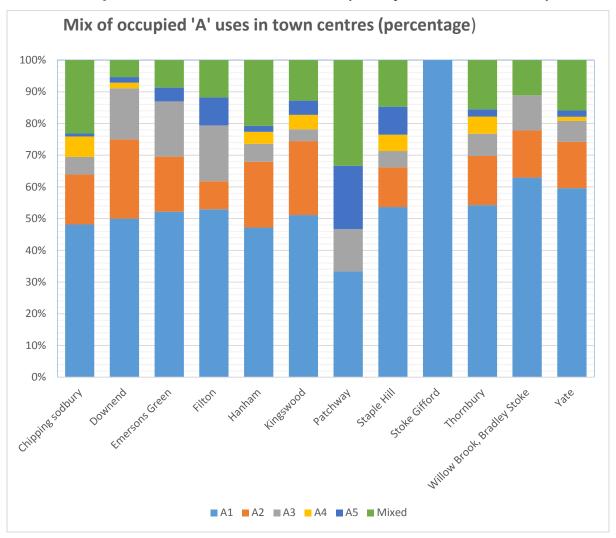

# Percentage of A1 vacant retail units in South Gloucestershire's town centres (Policy CS14 and PSP31)

|                             | 2013/2014 | 2014/2015 | 2015/2016 | 2016/2017 | 2018/2019 |
|-----------------------------|-----------|-----------|-----------|-----------|-----------|
| Chipping<br>Sodbury         | 1.9       | 3.7       | 3.7       | 5.6       | 5.5       |
| Downend                     | 3.3       | 6.7       | 3.4       | 3.4       | 3.4       |
| <b>Emersons Green</b>       | 0         | 0         | 0         | 0         | 0         |
| Filton                      | 12.5      | 16.7      | 20.0      | 14.3      | 10        |
| Hanham                      | 12.8      | 18.4      | 11.8      | 9.1       | 2.9       |
| Kingswood                   | 16.3      | 13.1      | 14.3      | 12.8      | 15.4      |
| Patchway*                   | -         | -         | -         | -         | 28.6      |
| Staple Hill                 | 4.8       | 4.9       | 4.8       | 6.9       | 6.3       |
| Stoke Gifford*              | -         | -         | -         | -         | 0         |
| Thornbury                   | 8.2       | 11.0      | 6.9       | 6.9       | 5.8       |
| Yate (exc. Station<br>Road) | 16.5      | 15.2      | 12.2      | 8.4       | 9.1       |
| Bradley Stoke               | 0         | 0         | 0         | 0         | 0         |

Table 5.9

Source: Strategic Planning Policy and Specialist Advice Team (South

Gloucestershire Council)

\*note Patchway and Stoke Gifford have only been surveyed since 2019.