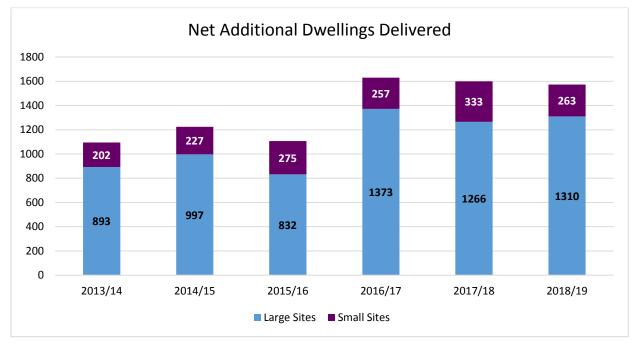

## A Social Role

**1,573 new homes** were completed in 2018/2019, one of the highest numbers since the 1991/1992 monitoring year. This has been the third year in a row of consistently high completions.

- 687 (44%) of which were on previously developed (brownfield) land.
- 66% of completions were within the established urban areas of the East (25%) and North (41%) fringes of Bristol and the market towns of Yate/Chipping Sodbury (7%) and Thornbury (9%), thereby demonstrating housing delivery in accordance with the Council's adopted Core Strategy.