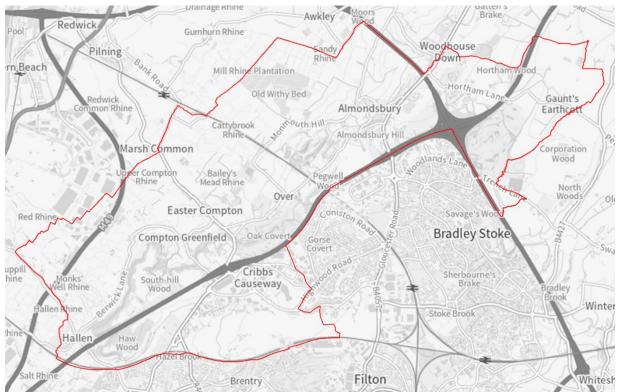

Relevant body is: Almondsbury Parish Council

The approved Neighbourhood Plan Area is identified on the map below.

© Crown copyright and database rights 2024 Ordnance Survey 100023410.

You are not permitted to copy, sub-licence, distribute or sell any of this data to third parties in any form.