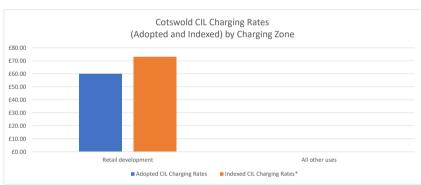

Chart 7 - Adopted and Indexed CIL Charging Rate Charts by LPA - Wiltshire Council

Chart 8 - Adopted and Indexed CIL Charging Rate Charts by LPA - Cotswold District Council

| LPA                                                       | Adopted CIL Charging<br>Rates | Indexed CIL Charging<br>Rates* | Charging Zones / Detail                                                                                                             |
|-----------------------------------------------------------|-------------------------------|--------------------------------|-------------------------------------------------------------------------------------------------------------------------------------|
| South Gloucestershire                                     | £30.00                        | £44.71                         | Offices (Prime)                                                                                                                     |
| (CIL Charging Schedule                                    | £0.00                         | £0.00                          | Offices (Non-Prime)                                                                                                                 |
| adopted March 2015)                                       | £0.00                         | £0.00                          | Research & Development, Industrial, Storage & Distribution (Prime)                                                                  |
|                                                           | £0.00                         | £0.00                          | Research & Development, Industrial, Storage & Distribution (Non-Prime)                                                              |
|                                                           | £160.00                       | £238.46                        | Shops, Financial & Professional Services, Retail Warehouse, Restaurants, Drinking                                                   |
|                                                           |                               |                                | Establishments, Hot Food takeaways etc. (Prime)  Shops, Financial & Professional Services, Restila Warehouse, Restaurants, Drinking |
|                                                           | £120.00                       | £178.84                        | Establishments, Hot Food takeaways etc. (Non-Prime)                                                                                 |
|                                                           | £90.00                        | £134.13                        | Hotels (Prime)                                                                                                                      |
|                                                           | £0.00                         | £0.00                          | Hotels (Non-Prime)                                                                                                                  |
|                                                           | £60.00                        | £89.42                         | Purpose Built Student Accommodation (Prime)                                                                                         |
|                                                           | £0.00                         | £0.00                          | Purpose Built Student Accommodation (Non-Prime)                                                                                     |
| Stroud                                                    | £75.00                        | £99.48                         | Supermarkets and Retail Warehouses                                                                                                  |
| (CIL Charging Schedule<br>adopted February 2017)          | £0.00                         | £0.00                          | Al other non-residential development                                                                                                |
| Swindon<br>(CIL Charging Schedule                         | £0.00                         | £0.00                          | Retail Zone 1 - Town Centre and Swindon's New Communities)                                                                          |
| adopted April 2016)                                       | £100.00                       | £142.96                        | Retail Zone 2 - Rest of Borough (excluding Town Centre and Swindon's New Communities)                                               |
|                                                           | £0.00                         | £0.00                          | All other uses                                                                                                                      |
| Bath and North-East                                       | £100.00                       | £149.03                        | Hotel - In Bath                                                                                                                     |
| Somerset<br>(CIL Charging Schedule<br>adopted April 2015) | £0.00                         | £0.00                          | Hotel - Bath Western Riverside                                                                                                      |
|                                                           | £0.00                         | £0.00                          | Hotel Rest of district                                                                                                              |
| ı                                                         | £150.00                       | £223.55                        | Retail - Bath city centre                                                                                                           |
| İ                                                         | £0.00                         | £0.00                          | Retail - other centres                                                                                                              |
| İ                                                         | £0.00                         | £0.00                          | Retails - Western Riverside                                                                                                         |
|                                                           | £150.00                       | £223.55                        | Supermarkets, Superstores and Retail Warehousing - District wide                                                                    |
|                                                           | £0.00                         | £0.00                          | Supermarkets, Superstores and Retail Warehousing - Bath Western Riverside                                                           |
|                                                           | £0.00                         | £0.00                          | Offices - District wide                                                                                                             |
|                                                           | £0.00                         | £0.00                          | Industrial and warehousing - District wide                                                                                          |
|                                                           | £200.00                       | £298.07                        | Student Accommodation - Schemes with market rents                                                                                   |
|                                                           | £0.00                         | £0.00                          | Student Accommodation - Schemes with submarket rents                                                                                |
|                                                           | £0.00                         | £0.00                          | Student Accommodation - Bath Western Riverside                                                                                      |
|                                                           | £0.00                         | £0.00                          | Any other development - district wide                                                                                               |
| Bristol City<br>(CIL Charging Schedule                    | £0.00                         | £0.00                          | Commercial - offices, industrial, distribution                                                                                      |
| adopted January 2012)                                     | £70.00                        | £121.17                        | Hotels                                                                                                                              |
|                                                           | £120.00                       | £207.71                        | Retail                                                                                                                              |
|                                                           | £100.00                       | £173.09                        | Student Accomodation                                                                                                                |
|                                                           | £0.00                         | £0.00                          | Residential and non-residential institutions                                                                                        |
|                                                           | £50.00                        | £86.55                         | All other uses                                                                                                                      |
| North Somerset                                            | £40.00                        | £50.29                         | Purpose-built student accommodation / halls of residence                                                                            |
| (CIL Charging Schedule                                    | £120.00                       | £150.88                        | Large-scale retail: more than 280m2 net sales area.                                                                                 |
| adopted January 2018)                                     | £60.00                        | £75.44                         | Small-scale retail: less than 280m2 net sales area                                                                                  |
|                                                           | £0.00                         | £0.00                          | Commercial - offices, industrial, distribution                                                                                      |
| Wiltshire                                                 | £0.00<br>£70.00               | £0.00<br>£104.32               | All other uses Student Accommodation                                                                                                |
| (CIL Charging Schedule                                    | £70.00                        | £104.32<br>£104.32             | Student Accommodation Hotels                                                                                                        |
| adopted May 2015)                                         | 2.3.00                        |                                | Retail development (excluding retail warehousing and superstore/supermarket development)                                            |
| auoptea muy 2013)                                         | £70.00                        | £104.32                        | within the defined areas in Bradford on Avon, Chippenham, Marlborough, Salisbury and                                                |
|                                                           |                               |                                | Trowbridge  Retail development (excluding retail warehousing and superstore/supermarket development)                                |
|                                                           | £0.00                         | £0.00                          | outside the defined areas in Bradford on Avon, Chippenham, Marlborough, Salisbury and                                               |
|                                                           |                               |                                | Trowbridge                                                                                                                          |
|                                                           | £175.00                       | £260.81                        | Retail warehouse and superstore/supermarket development anyway in the County                                                        |
|                                                           | £0.00                         | £0.00                          | All other uses                                                                                                                      |
| Cotswold                                                  |                               |                                |                                                                                                                                     |
| (CIL Charging Schedule<br>adopted August 2018)            | £60.00                        | £73.06                         | Retail development                                                                                                                  |