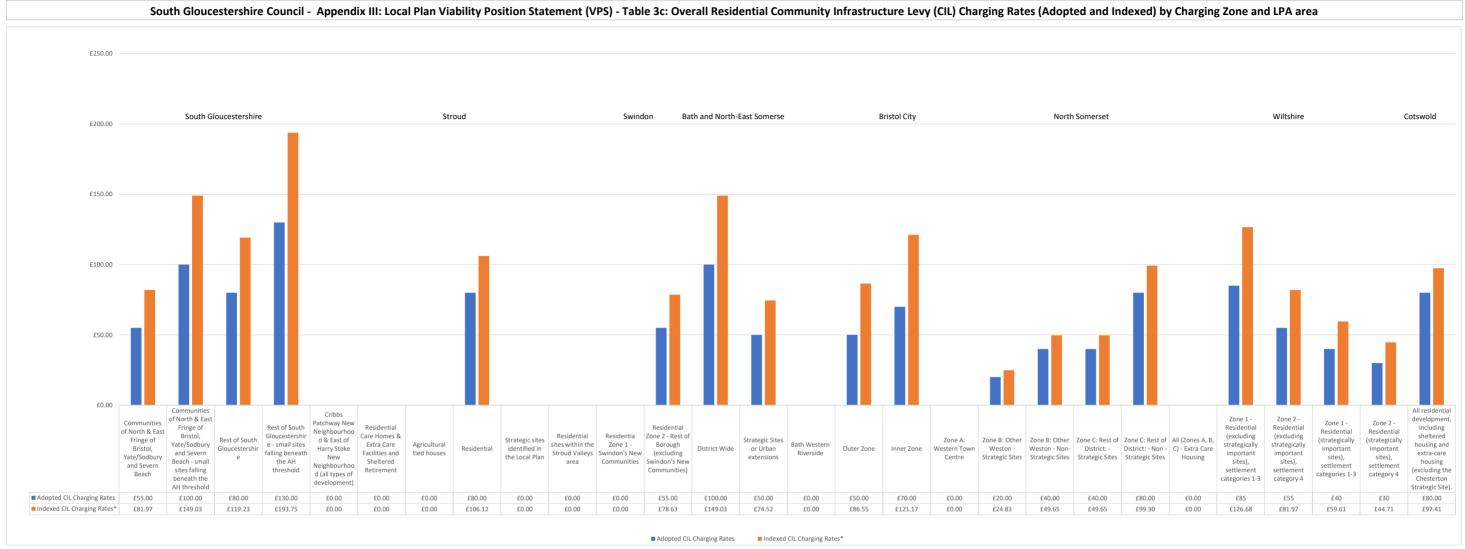

## South Gloucestershire Council - Appendix III: Local Plan Viability Position Statement (VPS) - Table 3a: Residential Community Infrastructure Levy (CIL) - Adopted and Indexed CIL Charging Rates by LPA Area

| LPA                                                                              | Adopted CIL Charging | Indexed CIL Charging<br>Rates* | Charging Zones / Detail                                                                                                    |
|----------------------------------------------------------------------------------|----------------------|--------------------------------|----------------------------------------------------------------------------------------------------------------------------|
|                                                                                  | Rates                |                                |                                                                                                                            |
| South Gloucestershire<br>(CIL Charging Schedule<br>adopted March 2015)           | £55.00               | £81.97                         | Communities of North & East Fringe of Bristol, Yate/Sodbury and Severn Beach                                               |
|                                                                                  | £100.00              | £149.03                        | Communities of North & East Fringe of Bristol, Yate/Sodbury and Severn Beach - small sites                                 |
|                                                                                  |                      |                                | falling beneath the AH threshold                                                                                           |
|                                                                                  | £80.00               | £119.23                        | Rest of South Gloucestershire                                                                                              |
|                                                                                  | £130.00              | £193.75                        | Rest of South Gloucestershire - small sites falling beneath the AH threshold                                               |
|                                                                                  | £0.00                | £0.00                          | Cribbs Patchway New Neighbourhood & East of Harry Stoke New Neighbourhood (all types of development)                       |
|                                                                                  | £0.00                | £0.00                          | Residential Care Homes & Extra Care Facilities and Sheltered Retirement                                                    |
|                                                                                  | £0.00                | £0.00                          | Agricultural tied houses                                                                                                   |
| Stroud<br>(CIL Charging Schedule<br>adopted February 2017)                       | £80.00               | £106.12                        | Residential                                                                                                                |
|                                                                                  | £0.00                | £0.00                          | Strategic sites identified in the Local Plan                                                                               |
|                                                                                  | £0.00                | £0.00                          | Residential sites within the Stroud Valleys area                                                                           |
| Swindon<br>(CIL Charging Schedule<br>adopted April 2016)                         | £0.00                | £0.00                          | Residentia Zone 1 - Swindon's New Communities                                                                              |
|                                                                                  | £55.00               | £78.63                         | Residential Zone 2 - Rest of Borough (excluding Swindon's New Communities)                                                 |
| Bath and North-East<br>Somerset<br>(CIL Charging Schedule<br>adopted April 2015) | £100.00              | £149.03                        | District Wide                                                                                                              |
|                                                                                  | £50.00               | £74.52                         | Strategic Sites or Urban extensions                                                                                        |
|                                                                                  | £0.00                | £0.00                          | Bath Western Riverside                                                                                                     |
| Bristol City<br>(CIL Charging Schedule<br>adopted January 2012)                  | £50.00               | £86.55                         | Outer Zone                                                                                                                 |
|                                                                                  | £70.00               | £121.17                        | Inner Zone                                                                                                                 |
| North Somerset<br>(CIL Charging Schedule<br>adopted January 2018)                | £0.00                | £0.00                          | Zone A: Western Town Centre                                                                                                |
|                                                                                  | £20.00               | £24.83                         | Zone B: Other Weston - Strategic Sites                                                                                     |
|                                                                                  | £40.00               | £49.65                         | Zone B: Other Weston - Non- Strategic Sites                                                                                |
|                                                                                  | £40.00               | £49.65                         | Zone C: Rest of District: - Strategic Sites                                                                                |
|                                                                                  | £80.00               | £99.30                         | Zone C: Rest of District: - Non - Strategic Sites                                                                          |
|                                                                                  | £0.00                | £0.00                          | All (Zones A, B, C) - Extra Care Housing                                                                                   |
| Wiltshire<br>(CIL Charging Schedule<br>adopted May 2015)                         | £85                  | £126.68                        | Zone 1 - Residential (excluding strategically important sites), settlement categories 1-3                                  |
|                                                                                  | £55                  | £81.97                         | Zone 2 - Residential (excluding strategically important sites), settlement category 4                                      |
|                                                                                  | £40                  | £59.61                         | Zone 1 - Residential (strategically important sites), settlement categories 1-3                                            |
|                                                                                  | £30                  | £44.71                         | Zone 2 - Residential (strategically important sites), settlement category 4                                                |
| Cotswold<br>(CIL Charging Schedule<br>adopted August 2018)                       | £80.00               | £97.41                         | All residential development, including sheltered housing and extra-care housing (excluding the Chesterton Strategic Site). |