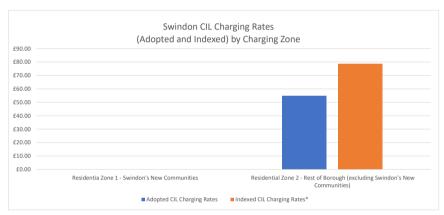

| LPA                                                                              | Adopted CIL Charging | Indexed CIL Charging<br>Rates* | Charging Zones / Detail                                                                                                    |
|----------------------------------------------------------------------------------|----------------------|--------------------------------|----------------------------------------------------------------------------------------------------------------------------|
|                                                                                  | Rates                |                                |                                                                                                                            |
| South Gloucestershire<br>(CIL Charging Schedule<br>adopted March 2015)           | £55.00               | £81.97                         | Communities of North & East Fringe of Bristol, Yate/Sodbury and Severn Beach                                               |
|                                                                                  | £100.00              | £149.03                        | Communities of North & East Fringe of Bristol, Yate/Sodbury and Severn Beach - small sites                                 |
|                                                                                  |                      |                                | falling beneath the AH threshold                                                                                           |
|                                                                                  | £80.00               | £119.23                        | Rest of South Gloucestershire                                                                                              |
|                                                                                  | £130.00              | £193.75                        | Rest of South Gloucestershire - small sites falling beneath the AH threshold                                               |
|                                                                                  | £0.00                | £0.00                          | Cribbs Patchway New Neighbourhood & East of Harry Stoke New Neighbourhood (all types of development)                       |
|                                                                                  | £0.00                | £0.00                          | Residential Care Homes & Extra Care Facilities and Sheltered Retirement                                                    |
|                                                                                  | £0.00                | £0.00                          | Agricultural tied houses                                                                                                   |
| Stroud<br>(CIL Charging Schedule<br>adopted February 2017)                       | £80.00               | £106.12                        | Residential                                                                                                                |
|                                                                                  | £0.00                | £0.00                          | Strategic sites identified in the Local Plan                                                                               |
|                                                                                  | £0.00                | £0.00                          | Residential sites within the Stroud Valleys area                                                                           |
| Swindon<br>(CIL Charging Schedule<br>adopted April 2016)                         | £0.00                | £0.00                          | Residentia Zone 1 - Swindon's New Communities                                                                              |
|                                                                                  | £55.00               | £78.63                         | Residential Zone 2 - Rest of Borough (excluding Swindon's New Communities)                                                 |
| Bath and North-East<br>Somerset<br>(CIL Charging Schedule<br>adopted April 2015) | £100.00              | £149.03                        | District Wide                                                                                                              |
|                                                                                  | £50.00               | £74.52                         | Strategic Sites or Urban extensions                                                                                        |
|                                                                                  | £0.00                | £0.00                          | Bath Western Riverside                                                                                                     |
| Bristol City<br>(CIL Charging Schedule<br>adopted January 2012)                  | £50.00               | £86.55                         | Outer Zone                                                                                                                 |
|                                                                                  | £70.00               | £121.17                        | Inner Zone                                                                                                                 |
| North Somerset<br>(CIL Charging Schedule<br>adopted January 2018)                | £0.00                | £0.00                          | Zone A: Western Town Centre                                                                                                |
|                                                                                  | £20.00               | £24.83                         | Zone B: Other Weston - Strategic Sites                                                                                     |
|                                                                                  | £40.00               | £49.65                         | Zone B: Other Weston - Non- Strategic Sites                                                                                |
|                                                                                  | £40.00               | £49.65                         | Zone C: Rest of District: - Strategic Sites                                                                                |
|                                                                                  | £80.00               | £99.30                         | Zone C: Rest of District: - Non - Strategic Sites                                                                          |
|                                                                                  | £0.00                | £0.00                          | All (Zones A, B, C) - Extra Care Housing                                                                                   |
| Wiltshire<br>(CIL Charging Schedule<br>adopted May 2015)                         | £85                  | £126.68                        | Zone 1 - Residential (excluding strategically important sites), settlement categories 1-3                                  |
|                                                                                  | £55                  | £81.97                         | Zone 2 - Residential (excluding strategically important sites), settlement category 4                                      |
|                                                                                  | £40                  | £59.61                         | Zone 1 - Residential (strategically important sites), settlement categories 1-3                                            |
|                                                                                  | £30                  | £44.71                         | Zone 2 - Residential (strategically important sites), settlement category 4                                                |
| Cotswold<br>(CIL Charging Schedule<br>adopted August 2018)                       | £80.00               | £97.41                         | All residential development, including sheltered housing and extra-care housing (excluding the Chesterton Strategic Site). |

Chart 1 - Adopted and Indexed CIL Charging Rate Charts by LPA- South Gloucestershire Council

Chart 2 - Adopted and Indexed CIL Charging Rate Charts by LPA - Swindon Borough Council

Chart 3 - Adopted and Indexed CIL Charging Rate Charts by LPA - Stroud District Council