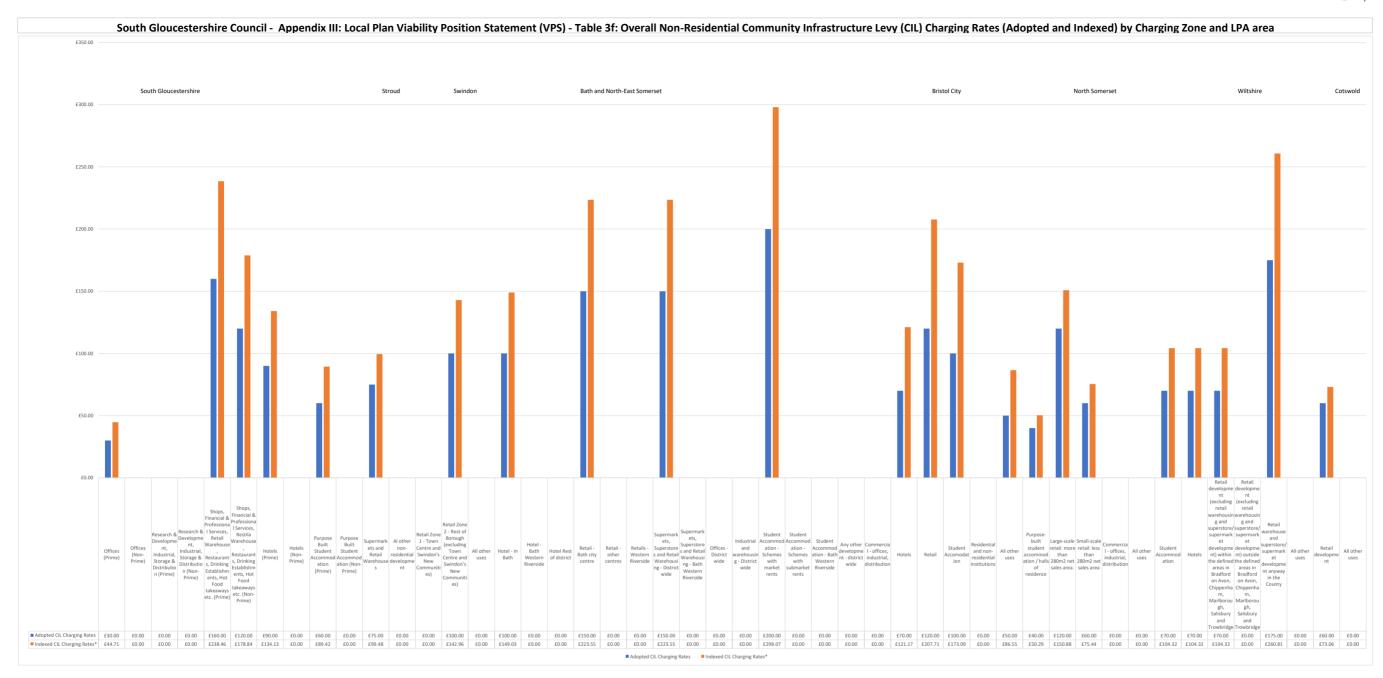

## South Gloucestershire Council - Appendix III: Local Plan Viability Position Statement (VPS) - Table 3d: Non-Residential Community Infrastructure Levy (CIL) - Adopted and Indexed CIL Charging Rates by LPA Area

| LPA                                                       | Adopted CIL Charging<br>Rates | Indexed CIL Charging<br>Rates* | Charging Zones / Detail                                                                                                             |
|-----------------------------------------------------------|-------------------------------|--------------------------------|-------------------------------------------------------------------------------------------------------------------------------------|
| South Gloucestershire                                     | £30.00                        | £44.71                         | Offices (Prime)                                                                                                                     |
| (CIL Charging Schedule                                    | £0.00                         | £0.00                          | Offices (Non-Prime)                                                                                                                 |
| adopted March 2015)                                       | £0.00                         | £0.00                          | Research & Development, Industrial, Storage & Distribution (Prime)                                                                  |
|                                                           | £0.00                         | £0.00                          | Research & Development, Industrial, Storage & Distribution (Non-Prime)                                                              |
|                                                           | £160.00                       | £238.46                        | Shops, Financial & Professional Services, Retail Warehouse, Restaurants, Drinking                                                   |
|                                                           |                               |                                | Establishments, Hot Food takeaways etc. (Prime)  Shops, Financial & Professional Services, Restila Warehouse, Restaurants, Drinking |
|                                                           | £120.00                       | £178.84                        | Establishments, Hot Food takeaways etc. (Non-Prime)                                                                                 |
|                                                           | £90.00                        | £134.13                        | Hotels (Prime)                                                                                                                      |
|                                                           | £0.00                         | £0.00                          | Hotels (Non-Prime)                                                                                                                  |
|                                                           | £60.00                        | £89.42                         | Purpose Built Student Accommodation (Prime)                                                                                         |
|                                                           | £0.00                         | £0.00                          | Purpose Built Student Accommodation (Non-Prime)                                                                                     |
| Stroud                                                    | £75.00                        | £99.48                         | Supermarkets and Retail Warehouses                                                                                                  |
| (CIL Charging Schedule<br>adopted February 2017)          | £0.00                         | £0.00                          | Al other non-residential development                                                                                                |
| Swindon<br>(CIL Charging Schedule                         | £0.00                         | £0.00                          | Retail Zone 1 - Town Centre and Swindon's New Communities)                                                                          |
| adopted April 2016)                                       | £100.00                       | £142.96                        | Retail Zone 2 - Rest of Borough (excluding Town Centre and Swindon's New Communities)                                               |
|                                                           | £0.00                         | £0.00                          | All other uses                                                                                                                      |
| Bath and North-East                                       | £100.00                       | £149.03                        | Hotel - In Bath                                                                                                                     |
| Somerset<br>(CIL Charging Schedule<br>adopted April 2015) | £0.00                         | £0.00                          | Hotel - Bath Western Riverside                                                                                                      |
|                                                           | £0.00                         | £0.00                          | Hotel Rest of district                                                                                                              |
| ı                                                         | £150.00                       | £223.55                        | Retail - Bath city centre                                                                                                           |
| İ                                                         | £0.00                         | £0.00                          | Retail - other centres                                                                                                              |
| İ                                                         | £0.00                         | £0.00                          | Retails - Western Riverside                                                                                                         |
|                                                           | £150.00                       | £223.55                        | Supermarkets, Superstores and Retail Warehousing - District wide                                                                    |
|                                                           | £0.00                         | £0.00                          | Supermarkets, Superstores and Retail Warehousing - Bath Western Riverside                                                           |
|                                                           | £0.00                         | £0.00                          | Offices - District wide                                                                                                             |
|                                                           | £0.00                         | £0.00                          | Industrial and warehousing - District wide                                                                                          |
|                                                           | £200.00                       | £298.07                        | Student Accommodation - Schemes with market rents                                                                                   |
|                                                           | £0.00                         | £0.00                          | Student Accommodation - Schemes with submarket rents                                                                                |
|                                                           | £0.00                         | £0.00                          | Student Accommodation - Bath Western Riverside                                                                                      |
|                                                           | £0.00                         | £0.00                          | Any other development - district wide                                                                                               |
| Bristol City<br>(CIL Charging Schedule                    | £0.00                         | £0.00                          | Commercial - offices, industrial, distribution                                                                                      |
| adopted January 2012)                                     | £70.00                        | £121.17                        | Hotels                                                                                                                              |
|                                                           | £120.00                       | £207.71                        | Retail                                                                                                                              |
|                                                           | £100.00                       | £173.09                        | Student Accomodation                                                                                                                |
|                                                           | £0.00                         | £0.00                          | Residential and non-residential institutions                                                                                        |
|                                                           | £50.00                        | £86.55                         | All other uses                                                                                                                      |
| North Somerset                                            | £40.00                        | £50.29                         | Purpose-built student accommodation / halls of residence                                                                            |
| (CIL Charging Schedule                                    | £120.00                       | £150.88                        | Large-scale retail: more than 280m2 net sales area.                                                                                 |
| adopted January 2018)                                     | £60.00                        | £75.44                         | Small-scale retail: less than 280m2 net sales area                                                                                  |
|                                                           | £0.00                         | £0.00                          | Commercial - offices, industrial, distribution                                                                                      |
| Wiltshire                                                 | £0.00<br>£70.00               | £0.00<br>£104.32               | All other uses Student Accommodation                                                                                                |
| (CIL Charging Schedule                                    | £70.00                        | £104.32<br>£104.32             | Student Accommodation Hotels                                                                                                        |
| adopted May 2015)                                         | 2.3.00                        |                                | Retail development (excluding retail warehousing and superstore/supermarket development)                                            |
| auoptea muy 2013)                                         | £70.00                        | £104.32                        | within the defined areas in Bradford on Avon, Chippenham, Marlborough, Salisbury and                                                |
|                                                           |                               |                                | Trowbridge  Retail development (excluding retail warehousing and superstore/supermarket development)                                |
|                                                           | £0.00                         | £0.00                          | outside the defined areas in Bradford on Avon, Chippenham, Marlborough, Salisbury and                                               |
|                                                           |                               |                                | Trowbridge                                                                                                                          |
|                                                           | £175.00                       | £260.81                        | Retail warehouse and superstore/supermarket development anyway in the County                                                        |
|                                                           | £0.00                         | £0.00                          | All other uses                                                                                                                      |
| Cotswold                                                  |                               |                                |                                                                                                                                     |
| (CIL Charging Schedule<br>adopted August 2018)            | £60.00                        | £73.06                         | Retail development                                                                                                                  |

<sup>\*</sup>indexed rates uplifted by BCIS TPI (including provisional sums)

South Gloucestershire Council - Appendix III: Local Plan Viability Position Statement (VPS) - Table 3e: Non-Residential Community Infrastructure Levy (CIL) - Adopted and Indexed CIL Charging Rate Charts by individual LPA