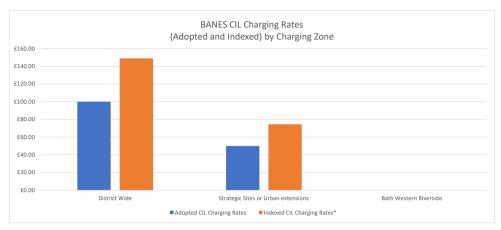

Chart 4 - Adopted and Indexed CIL Charging Rate Charts by LPA - Bath and North-East Somerset Council

Chart 5 - Adopted and Indexed CIL Charging Rate Charts by LPA - Bristol City Council

Chart 6 - Adopted and Indexed CIL Charging Rate Charts by LPA - North Somerset Council