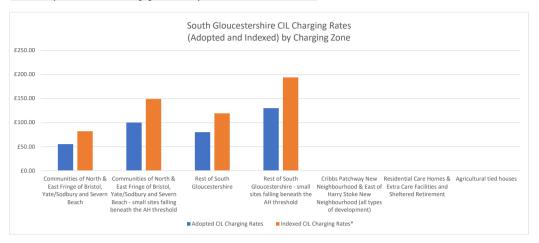

## South Gloucestershire Council - Appendix III: Local Plan Viability Position Statement (VPS) - Table 3a: Residential Community Infrastructure Levy (CIL) - Adopted and Indexed CIL Charging Rates by LPA Area

| LPA                                                                              | Adopted CIL Charging | Indexed CIL Charging<br>Rates* | Charging Zones / Detail                                                                                                    |
|----------------------------------------------------------------------------------|----------------------|--------------------------------|----------------------------------------------------------------------------------------------------------------------------|
|                                                                                  | Rates                |                                |                                                                                                                            |
| South Gloucestershire<br>(CIL Charging Schedule<br>adopted March 2015)           | £55.00               | £81.97                         | Communities of North & East Fringe of Bristol, Yate/Sodbury and Severn Beach                                               |
|                                                                                  | £100.00              | £149.03                        | Communities of North & East Fringe of Bristol, Yate/Sodbury and Severn Beach - small sites                                 |
|                                                                                  |                      |                                | falling beneath the AH threshold                                                                                           |
|                                                                                  | £80.00               | £119.23                        | Rest of South Gloucestershire                                                                                              |
|                                                                                  | £130.00              | £193.75                        | Rest of South Gloucestershire - small sites falling beneath the AH threshold                                               |
|                                                                                  | £0.00                | £0.00                          | Cribbs Patchway New Neighbourhood & East of Harry Stoke New Neighbourhood (all types of development)                       |
|                                                                                  | £0.00                | £0.00                          | Residential Care Homes & Extra Care Facilities and Sheltered Retirement                                                    |
|                                                                                  | £0.00                | £0.00                          | Agricultural tied houses                                                                                                   |
| Stroud<br>(CIL Charging Schedule<br>adopted February 2017)                       | £80.00               | £106.12                        | Residential                                                                                                                |
|                                                                                  | £0.00                | £0.00                          | Strategic sites identified in the Local Plan                                                                               |
|                                                                                  | £0.00                | £0.00                          | Residential sites within the Stroud Valleys area                                                                           |
| Swindon<br>(CIL Charging Schedule<br>adopted April 2016)                         | £0.00                | £0.00                          | Residentia Zone 1 - Swindon's New Communities                                                                              |
|                                                                                  | £55.00               | £78.63                         | Residential Zone 2 - Rest of Borough (excluding Swindon's New Communities)                                                 |
| Bath and North-East<br>Somerset<br>(CIL Charging Schedule<br>adopted April 2015) | £100.00              | £149.03                        | District Wide                                                                                                              |
|                                                                                  | £50.00               | £74.52                         | Strategic Sites or Urban extensions                                                                                        |
|                                                                                  | £0.00                | £0.00                          | Bath Western Riverside                                                                                                     |
| Bristol City<br>(CIL Charging Schedule<br>adopted January 2012)                  | £50.00               | £86.55                         | Outer Zone                                                                                                                 |
|                                                                                  | £70.00               | £121.17                        | Inner Zone                                                                                                                 |
| North Somerset<br>(CIL Charging Schedule<br>adopted January 2018)                | £0.00                | £0.00                          | Zone A: Western Town Centre                                                                                                |
|                                                                                  | £20.00               | £24.83                         | Zone B: Other Weston - Strategic Sites                                                                                     |
|                                                                                  | £40.00               | £49.65                         | Zone B: Other Weston - Non- Strategic Sites                                                                                |
|                                                                                  | £40.00               | £49.65                         | Zone C: Rest of District: - Strategic Sites                                                                                |
|                                                                                  | £80.00               | £99.30                         | Zone C: Rest of District: - Non - Strategic Sites                                                                          |
|                                                                                  | £0.00                | £0.00                          | All (Zones A, B, C) - Extra Care Housing                                                                                   |
| Wiltshire<br>(CIL Charging Schedule<br>adopted May 2015)                         | £85                  | £126.68                        | Zone 1 - Residential (excluding strategically important sites), settlement categories 1-3                                  |
|                                                                                  | £55                  | £81.97                         | Zone 2 - Residential (excluding strategically important sites), settlement category 4                                      |
|                                                                                  | £40                  | £59.61                         | Zone 1 - Residential (strategically important sites), settlement categories 1-3                                            |
|                                                                                  | £30                  | £44.71                         | Zone 2 - Residential (strategically important sites), settlement category 4                                                |
| Cotswold<br>(CIL Charging Schedule<br>adopted August 2018)                       | £80.00               | £97.41                         | All residential development, including sheltered housing and extra-care housing (excluding the Chesterton Strategic Site). |

Chart 1 - Adopted and Indexed CIL Charging Rate Charts by LPA- South Gloucestershire Council

Chart 2 - Adopted and Indexed CIL Charging Rate Charts by LPA - Swindon Borough Council

Chart 3 - Adopted and Indexed CIL Charging Rate Charts by LPA - Stroud District Council