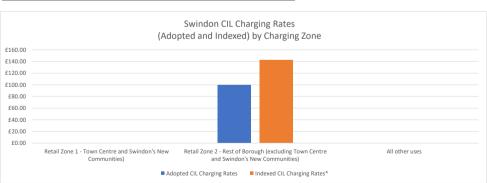

| LPA                                                       | Adopted CIL Charging<br>Rates | Indexed CIL Charging<br>Rates* | Charging Zones / Detail                                                                                                             |
|-----------------------------------------------------------|-------------------------------|--------------------------------|-------------------------------------------------------------------------------------------------------------------------------------|
| South Gloucestershire                                     | £30.00                        | £44.71                         | Offices (Prime)                                                                                                                     |
| (CIL Charging Schedule                                    | £0.00                         | £0.00                          | Offices (Non-Prime)                                                                                                                 |
| adopted March 2015)                                       | £0.00                         | £0.00                          | Research & Development, Industrial, Storage & Distribution (Prime)                                                                  |
|                                                           | £0.00                         | £0.00                          | Research & Development, Industrial, Storage & Distribution (Non-Prime)                                                              |
|                                                           | £160.00                       | £238.46                        | Shops, Financial & Professional Services, Retail Warehouse, Restaurants, Drinking                                                   |
|                                                           |                               |                                | Establishments, Hot Food takeaways etc. (Prime)  Shops, Financial & Professional Services, Restila Warehouse, Restaurants, Drinking |
|                                                           | £120.00                       | £178.84                        | Establishments, Hot Food takeaways etc. (Non-Prime)                                                                                 |
|                                                           | £90.00                        | £134.13                        | Hotels (Prime)                                                                                                                      |
|                                                           | £0.00                         | £0.00                          | Hotels (Non-Prime)                                                                                                                  |
|                                                           | £60.00                        | £89.42                         | Purpose Built Student Accommodation (Prime)                                                                                         |
|                                                           | £0.00                         | £0.00                          | Purpose Built Student Accommodation (Non-Prime)                                                                                     |
| Stroud                                                    | £75.00                        | £99.48                         | Supermarkets and Retail Warehouses                                                                                                  |
| (CIL Charging Schedule<br>adopted February 2017)          | £0.00                         | £0.00                          | Al other non-residential development                                                                                                |
| Swindon<br>(CIL Charging Schedule                         | £0.00                         | £0.00                          | Retail Zone 1 - Town Centre and Swindon's New Communities)                                                                          |
| adopted April 2016)                                       | £100.00                       | £142.96                        | Retail Zone 2 - Rest of Borough (excluding Town Centre and Swindon's New Communities)                                               |
|                                                           | £0.00                         | £0.00                          | All other uses                                                                                                                      |
| Bath and North-East                                       | £100.00                       | £149.03                        | Hotel - In Bath                                                                                                                     |
| Somerset<br>(CIL Charging Schedule<br>adopted April 2015) | £0.00                         | £0.00                          | Hotel - Bath Western Riverside                                                                                                      |
|                                                           | £0.00                         | £0.00                          | Hotel Rest of district                                                                                                              |
| ı                                                         | £150.00                       | £223.55                        | Retail - Bath city centre                                                                                                           |
| İ                                                         | £0.00                         | £0.00                          | Retail - other centres                                                                                                              |
| İ                                                         | £0.00                         | £0.00                          | Retails - Western Riverside                                                                                                         |
|                                                           | £150.00                       | £223.55                        | Supermarkets, Superstores and Retail Warehousing - District wide                                                                    |
|                                                           | £0.00                         | £0.00                          | Supermarkets, Superstores and Retail Warehousing - Bath Western Riverside                                                           |
|                                                           | £0.00                         | £0.00                          | Offices - District wide                                                                                                             |
|                                                           | £0.00                         | £0.00                          | Industrial and warehousing - District wide                                                                                          |
|                                                           | £200.00                       | £298.07                        | Student Accommodation - Schemes with market rents                                                                                   |
|                                                           | £0.00                         | £0.00                          | Student Accommodation - Schemes with submarket rents                                                                                |
|                                                           | £0.00                         | £0.00                          | Student Accommodation - Bath Western Riverside                                                                                      |
|                                                           | £0.00                         | £0.00                          | Any other development - district wide                                                                                               |
| Bristol City<br>(CIL Charging Schedule                    | £0.00                         | £0.00                          | Commercial - offices, industrial, distribution                                                                                      |
| adopted January 2012)                                     | £70.00                        | £121.17                        | Hotels                                                                                                                              |
|                                                           | £120.00                       | £207.71                        | Retail                                                                                                                              |
|                                                           | £100.00                       | £173.09                        | Student Accomodation                                                                                                                |
|                                                           | £0.00                         | £0.00                          | Residential and non-residential institutions                                                                                        |
|                                                           | £50.00                        | £86.55                         | All other uses                                                                                                                      |
| North Somerset                                            | £40.00                        | £50.29                         | Purpose-built student accommodation / halls of residence                                                                            |
| (CIL Charging Schedule                                    | £120.00                       | £150.88                        | Large-scale retail: more than 280m2 net sales area.                                                                                 |
| adopted January 2018)                                     | £60.00                        | £75.44                         | Small-scale retail: less than 280m2 net sales area                                                                                  |
|                                                           | £0.00                         | £0.00                          | Commercial - offices, industrial, distribution                                                                                      |
| Wiltshire                                                 | £0.00<br>£70.00               | £0.00<br>£104.32               | All other uses Student Accommodation                                                                                                |
| (CIL Charging Schedule                                    | £70.00                        | £104.32<br>£104.32             | Student Accommodation Hotels                                                                                                        |
| adopted May 2015)                                         | 2.3.00                        |                                | Retail development (excluding retail warehousing and superstore/supermarket development)                                            |
| auoptea muy 2013)                                         | £70.00                        | £104.32                        | within the defined areas in Bradford on Avon, Chippenham, Marlborough, Salisbury and                                                |
|                                                           |                               |                                | Trowbridge  Retail development (excluding retail warehousing and superstore/supermarket development)                                |
|                                                           | £0.00                         | £0.00                          | outside the defined areas in Bradford on Avon, Chippenham, Marlborough, Salisbury and                                               |
|                                                           |                               |                                | Trowbridge                                                                                                                          |
|                                                           | £175.00                       | £260.81                        | Retail warehouse and superstore/supermarket development anyway in the County                                                        |
|                                                           | £0.00                         | £0.00                          | All other uses                                                                                                                      |
| Cotswold                                                  |                               |                                |                                                                                                                                     |
| (CIL Charging Schedule<br>adopted August 2018)            | £60.00                        | £73.06                         | Retail development                                                                                                                  |

Chart 1 - Adopted and Indexed CIL Charging Rate Charts by LPA- South Gloucestershire Council

Chart 2 - Adopted and Indexed CIL Charging Rate Charts by LPA - Stroud District Council

Chart 3 - Adopted and Indexed CIL Charging Rate Charts by LPA - Swindon Borough Council