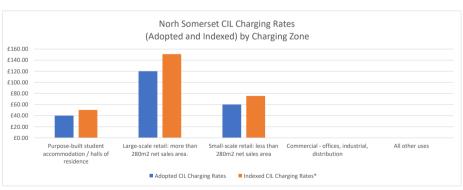

| LPA                                                       | Adopted CIL Charging<br>Rates | Indexed CIL Charging<br>Rates* | Charging Zones / Detail                                                                                                             |
|-----------------------------------------------------------|-------------------------------|--------------------------------|-------------------------------------------------------------------------------------------------------------------------------------|
| South Gloucestershire                                     | £30.00                        | £44.71                         | Offices (Prime)                                                                                                                     |
| (CIL Charging Schedule                                    | £0.00                         | £0.00                          | Offices (Non-Prime)                                                                                                                 |
| adopted March 2015)                                       | £0.00                         | £0.00                          | Research & Development, Industrial, Storage & Distribution (Prime)                                                                  |
|                                                           | £0.00                         | £0.00                          | Research & Development, Industrial, Storage & Distribution (Non-Prime)                                                              |
|                                                           | £160.00                       | £238.46                        | Shops, Financial & Professional Services, Retail Warehouse, Restaurants, Drinking                                                   |
|                                                           |                               |                                | Establishments, Hot Food takeaways etc. (Prime)  Shops, Financial & Professional Services, Restila Warehouse, Restaurants, Drinking |
|                                                           | £120.00                       | £178.84                        | Establishments, Hot Food takeaways etc. (Non-Prime)                                                                                 |
|                                                           | £90.00                        | £134.13                        | Hotels (Prime)                                                                                                                      |
|                                                           | £0.00                         | £0.00                          | Hotels (Non-Prime)                                                                                                                  |
|                                                           | £60.00                        | £89.42                         | Purpose Built Student Accommodation (Prime)                                                                                         |
|                                                           | £0.00                         | £0.00                          | Purpose Built Student Accommodation (Non-Prime)                                                                                     |
| Stroud                                                    | £75.00                        | £99.48                         | Supermarkets and Retail Warehouses                                                                                                  |
| (CIL Charging Schedule<br>adopted February 2017)          | £0.00                         | £0.00                          | Al other non-residential development                                                                                                |
| Swindon<br>(CIL Charging Schedule                         | £0.00                         | £0.00                          | Retail Zone 1 - Town Centre and Swindon's New Communities)                                                                          |
| adopted April 2016)                                       | £100.00                       | £142.96                        | Retail Zone 2 - Rest of Borough (excluding Town Centre and Swindon's New Communities)                                               |
|                                                           | £0.00                         | £0.00                          | All other uses                                                                                                                      |
| Bath and North-East                                       | £100.00                       | £149.03                        | Hotel - In Bath                                                                                                                     |
| Somerset<br>(CIL Charging Schedule<br>adopted April 2015) | £0.00                         | £0.00                          | Hotel - Bath Western Riverside                                                                                                      |
|                                                           | £0.00                         | £0.00                          | Hotel Rest of district                                                                                                              |
| ı                                                         | £150.00                       | £223.55                        | Retail - Bath city centre                                                                                                           |
| İ                                                         | £0.00                         | £0.00                          | Retail - other centres                                                                                                              |
| İ                                                         | £0.00                         | £0.00                          | Retails - Western Riverside                                                                                                         |
|                                                           | £150.00                       | £223.55                        | Supermarkets, Superstores and Retail Warehousing - District wide                                                                    |
|                                                           | £0.00                         | £0.00                          | Supermarkets, Superstores and Retail Warehousing - Bath Western Riverside                                                           |
|                                                           | £0.00                         | £0.00                          | Offices - District wide                                                                                                             |
|                                                           | £0.00                         | £0.00                          | Industrial and warehousing - District wide                                                                                          |
|                                                           | £200.00                       | £298.07                        | Student Accommodation - Schemes with market rents                                                                                   |
|                                                           | £0.00                         | £0.00                          | Student Accommodation - Schemes with submarket rents                                                                                |
|                                                           | £0.00                         | £0.00                          | Student Accommodation - Bath Western Riverside                                                                                      |
|                                                           | £0.00                         | £0.00                          | Any other development - district wide                                                                                               |
| Bristol City<br>(CIL Charging Schedule                    | £0.00                         | £0.00                          | Commercial - offices, industrial, distribution                                                                                      |
| adopted January 2012)                                     | £70.00                        | £121.17                        | Hotels                                                                                                                              |
|                                                           | £120.00                       | £207.71                        | Retail                                                                                                                              |
|                                                           | £100.00                       | £173.09                        | Student Accomodation                                                                                                                |
|                                                           | £0.00                         | £0.00                          | Residential and non-residential institutions                                                                                        |
|                                                           | £50.00                        | £86.55                         | All other uses                                                                                                                      |
| North Somerset                                            | £40.00                        | £50.29                         | Purpose-built student accommodation / halls of residence                                                                            |
| (CIL Charging Schedule                                    | £120.00                       | £150.88                        | Large-scale retail: more than 280m2 net sales area.                                                                                 |
| adopted January 2018)                                     | £60.00                        | £75.44                         | Small-scale retail: less than 280m2 net sales area                                                                                  |
|                                                           | £0.00                         | £0.00                          | Commercial - offices, industrial, distribution                                                                                      |
| Wiltshire                                                 | £0.00<br>£70.00               | £0.00<br>£104.32               | All other uses Student Accommodation                                                                                                |
| (CIL Charging Schedule                                    | £70.00                        | £104.32<br>£104.32             | Student Accommodation Hotels                                                                                                        |
| adopted May 2015)                                         | 2.3.00                        |                                | Retail development (excluding retail warehousing and superstore/supermarket development)                                            |
| auoptea muy 2013)                                         | £70.00                        | £104.32                        | within the defined areas in Bradford on Avon, Chippenham, Marlborough, Salisbury and                                                |
|                                                           |                               |                                | Trowbridge  Retail development (excluding retail warehousing and superstore/supermarket development)                                |
|                                                           | £0.00                         | £0.00                          | outside the defined areas in Bradford on Avon, Chippenham, Marlborough, Salisbury and                                               |
|                                                           |                               |                                | Trowbridge                                                                                                                          |
|                                                           | £175.00                       | £260.81                        | Retail warehouse and superstore/supermarket development anyway in the County                                                        |
|                                                           | £0.00                         | £0.00                          | All other uses                                                                                                                      |
| Cotswold                                                  |                               |                                |                                                                                                                                     |
| (CIL Charging Schedule<br>adopted August 2018)            | £60.00                        | £73.06                         | Retail development                                                                                                                  |

Chart 4 - Adopted and Indexed CIL Charging Rate Charts by LPA - Bath and North-East Somerset Council

Chart 5 - Adopted and Indexed CIL Charging Rate Charts by LPA - Bristol City Council

Chart 6 - Adopted and Indexed CIL Charging Rate Charts by LPA - North Somerset Council