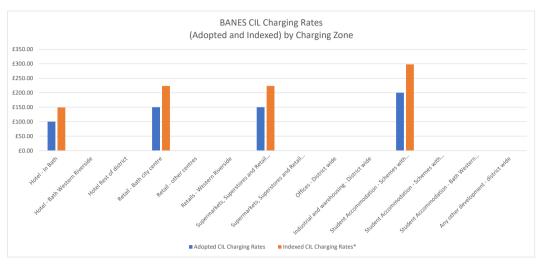

| LPA                                                       | Adopted CIL Charging<br>Rates | Indexed CIL Charging<br>Rates* | Charging Zones / Detail                                                                                                             |
|-----------------------------------------------------------|-------------------------------|--------------------------------|-------------------------------------------------------------------------------------------------------------------------------------|
| South Gloucestershire                                     | £30.00                        | £44.71                         | Offices (Prime)                                                                                                                     |
| (CIL Charging Schedule                                    | £0.00                         | £0.00                          | Offices (Non-Prime)                                                                                                                 |
| adopted March 2015)                                       | £0.00                         | £0.00                          | Research & Development, Industrial, Storage & Distribution (Prime)                                                                  |
|                                                           | £0.00                         | £0.00                          | Research & Development, Industrial, Storage & Distribution (Non-Prime)                                                              |
|                                                           | £160.00                       | £238.46                        | Shops, Financial & Professional Services, Retail Warehouse, Restaurants, Drinking                                                   |
|                                                           |                               |                                | Establishments, Hot Food takeaways etc. (Prime)  Shops, Financial & Professional Services, Restila Warehouse, Restaurants, Drinking |
|                                                           | £120.00                       | £178.84                        | Establishments, Hot Food takeaways etc. (Non-Prime)                                                                                 |
|                                                           | £90.00                        | £134.13                        | Hotels (Prime)                                                                                                                      |
|                                                           | £0.00                         | £0.00                          | Hotels (Non-Prime)                                                                                                                  |
|                                                           | £60.00                        | £89.42                         | Purpose Built Student Accommodation (Prime)                                                                                         |
|                                                           | £0.00                         | £0.00                          | Purpose Built Student Accommodation (Non-Prime)                                                                                     |
| Stroud                                                    | £75.00                        | £99.48                         | Supermarkets and Retail Warehouses                                                                                                  |
| (CIL Charging Schedule<br>adopted February 2017)          | £0.00                         | £0.00                          | Al other non-residential development                                                                                                |
| Swindon<br>(CIL Charging Schedule                         | £0.00                         | £0.00                          | Retail Zone 1 - Town Centre and Swindon's New Communities)                                                                          |
| adopted April 2016)                                       | £100.00                       | £142.96                        | Retail Zone 2 - Rest of Borough (excluding Town Centre and Swindon's New Communities)                                               |
|                                                           | £0.00                         | £0.00                          | All other uses                                                                                                                      |
| Bath and North-East                                       | £100.00                       | £149.03                        | Hotel - In Bath                                                                                                                     |
| Somerset<br>(CIL Charging Schedule<br>adopted April 2015) | £0.00                         | £0.00                          | Hotel - Bath Western Riverside                                                                                                      |
|                                                           | £0.00                         | £0.00                          | Hotel Rest of district                                                                                                              |
| ı                                                         | £150.00                       | £223.55                        | Retail - Bath city centre                                                                                                           |
| İ                                                         | £0.00                         | £0.00                          | Retail - other centres                                                                                                              |
| İ                                                         | £0.00                         | £0.00                          | Retails - Western Riverside                                                                                                         |
|                                                           | £150.00                       | £223.55                        | Supermarkets, Superstores and Retail Warehousing - District wide                                                                    |
|                                                           | £0.00                         | £0.00                          | Supermarkets, Superstores and Retail Warehousing - Bath Western Riverside                                                           |
|                                                           | £0.00                         | £0.00                          | Offices - District wide                                                                                                             |
|                                                           | £0.00                         | £0.00                          | Industrial and warehousing - District wide                                                                                          |
|                                                           | £200.00                       | £298.07                        | Student Accommodation - Schemes with market rents                                                                                   |
|                                                           | £0.00                         | £0.00                          | Student Accommodation - Schemes with submarket rents                                                                                |
|                                                           | £0.00                         | £0.00                          | Student Accommodation - Bath Western Riverside                                                                                      |
|                                                           | £0.00                         | £0.00                          | Any other development - district wide                                                                                               |
| Bristol City<br>(CIL Charging Schedule                    | £0.00                         | £0.00                          | Commercial - offices, industrial, distribution                                                                                      |
| adopted January 2012)                                     | £70.00                        | £121.17                        | Hotels                                                                                                                              |
|                                                           | £120.00                       | £207.71                        | Retail                                                                                                                              |
|                                                           | £100.00                       | £173.09                        | Student Accomodation                                                                                                                |
|                                                           | £0.00                         | £0.00                          | Residential and non-residential institutions                                                                                        |
|                                                           | £50.00                        | £86.55                         | All other uses                                                                                                                      |
| North Somerset                                            | £40.00                        | £50.29                         | Purpose-built student accommodation / halls of residence                                                                            |
| (CIL Charging Schedule                                    | £120.00                       | £150.88                        | Large-scale retail: more than 280m2 net sales area.                                                                                 |
| adopted January 2018)                                     | £60.00                        | £75.44                         | Small-scale retail: less than 280m2 net sales area                                                                                  |
|                                                           | £0.00                         | £0.00                          | Commercial - offices, industrial, distribution                                                                                      |
| Wiltshire                                                 | £0.00<br>£70.00               | £0.00<br>£104.32               | All other uses Student Accommodation                                                                                                |
| (CIL Charging Schedule                                    | £70.00                        | £104.32<br>£104.32             | Student Accommodation Hotels                                                                                                        |
| adopted May 2015)                                         | 2.3.00                        |                                | Retail development (excluding retail warehousing and superstore/supermarket development)                                            |
| auoptea muy 2013)                                         | £70.00                        | £104.32                        | within the defined areas in Bradford on Avon, Chippenham, Marlborough, Salisbury and                                                |
|                                                           |                               |                                | Trowbridge  Retail development (excluding retail warehousing and superstore/supermarket development)                                |
|                                                           | £0.00                         | £0.00                          | outside the defined areas in Bradford on Avon, Chippenham, Marlborough, Salisbury and                                               |
|                                                           |                               |                                | Trowbridge                                                                                                                          |
|                                                           | £175.00                       | £260.81                        | Retail warehouse and superstore/supermarket development anyway in the County                                                        |
|                                                           | £0.00                         | £0.00                          | All other uses                                                                                                                      |
| Cotswold                                                  |                               |                                |                                                                                                                                     |
| (CIL Charging Schedule<br>adopted August 2018)            | £60.00                        | £73.06                         | Retail development                                                                                                                  |

Chart 4 - Adopted and Indexed CIL Charging Rate Charts by LPA - Bath and North-East Somerset Council

Chart 5 - Adopted and Indexed CIL Charging Rate Charts by LPA - Bristol City Council

Chart 6 - Adopted and Indexed CIL Charging Rate Charts by LPA - North Somerset Council