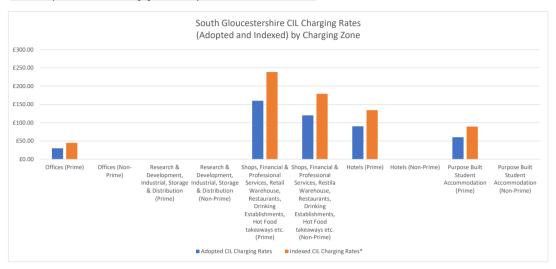

## South Gloucestershire Council - Appendix III: Local Plan Viability Position Statement (VPS) - Table 3d: Non-Residential Community Infrastructure Levy (CIL) - Adopted and Indexed CIL Charging Rates by LPA Area

| LPA                                                       | Adopted CIL Charging<br>Rates | Indexed CIL Charging<br>Rates* | Charging Zones / Detail                                                                                                             |
|-----------------------------------------------------------|-------------------------------|--------------------------------|-------------------------------------------------------------------------------------------------------------------------------------|
| South Gloucestershire                                     | £30.00                        | £44.71                         | Offices (Prime)                                                                                                                     |
| (CIL Charging Schedule                                    | £0.00                         | £0.00                          | Offices (Non-Prime)                                                                                                                 |
| adopted March 2015)                                       | £0.00                         | £0.00                          | Research & Development, Industrial, Storage & Distribution (Prime)                                                                  |
|                                                           | £0.00                         | £0.00                          | Research & Development, Industrial, Storage & Distribution (Non-Prime)                                                              |
|                                                           | £160.00                       | £238.46                        | Shops, Financial & Professional Services, Retail Warehouse, Restaurants, Drinking                                                   |
|                                                           |                               |                                | Establishments, Hot Food takeaways etc. (Prime)  Shops, Financial & Professional Services, Restila Warehouse, Restaurants, Drinking |
|                                                           | £120.00                       | £178.84                        | Establishments, Hot Food takeaways etc. (Non-Prime)                                                                                 |
|                                                           | £90.00                        | £134.13                        | Hotels (Prime)                                                                                                                      |
|                                                           | £0.00                         | £0.00                          | Hotels (Non-Prime)                                                                                                                  |
|                                                           | £60.00                        | £89.42                         | Purpose Built Student Accommodation (Prime)                                                                                         |
|                                                           | £0.00                         | £0.00                          | Purpose Built Student Accommodation (Non-Prime)                                                                                     |
| Stroud                                                    | £75.00                        | £99.48                         | Supermarkets and Retail Warehouses                                                                                                  |
| (CIL Charging Schedule<br>adopted February 2017)          | £0.00                         | £0.00                          | Al other non-residential development                                                                                                |
| Swindon<br>(CIL Charging Schedule                         | £0.00                         | £0.00                          | Retail Zone 1 - Town Centre and Swindon's New Communities)                                                                          |
| adopted April 2016)                                       | £100.00                       | £142.96                        | Retail Zone 2 - Rest of Borough (excluding Town Centre and Swindon's New Communities)                                               |
|                                                           | £0.00                         | £0.00                          | All other uses                                                                                                                      |
| Bath and North-East                                       | £100.00                       | £149.03                        | Hotel - In Bath                                                                                                                     |
| Somerset<br>(CIL Charging Schedule<br>adopted April 2015) | £0.00                         | £0.00                          | Hotel - Bath Western Riverside                                                                                                      |
|                                                           | £0.00                         | £0.00                          | Hotel Rest of district                                                                                                              |
| ı                                                         | £150.00                       | £223.55                        | Retail - Bath city centre                                                                                                           |
| İ                                                         | £0.00                         | £0.00                          | Retail - other centres                                                                                                              |
| İ                                                         | £0.00                         | £0.00                          | Retails - Western Riverside                                                                                                         |
|                                                           | £150.00                       | £223.55                        | Supermarkets, Superstores and Retail Warehousing - District wide                                                                    |
|                                                           | £0.00                         | £0.00                          | Supermarkets, Superstores and Retail Warehousing - Bath Western Riverside                                                           |
|                                                           | £0.00                         | £0.00                          | Offices - District wide                                                                                                             |
|                                                           | £0.00                         | £0.00                          | Industrial and warehousing - District wide                                                                                          |
|                                                           | £200.00                       | £298.07                        | Student Accommodation - Schemes with market rents                                                                                   |
|                                                           | £0.00                         | £0.00                          | Student Accommodation - Schemes with submarket rents                                                                                |
|                                                           | £0.00                         | £0.00                          | Student Accommodation - Bath Western Riverside                                                                                      |
|                                                           | £0.00                         | £0.00                          | Any other development - district wide                                                                                               |
| Bristol City<br>(CIL Charging Schedule                    | £0.00                         | £0.00                          | Commercial - offices, industrial, distribution                                                                                      |
| adopted January 2012)                                     | £70.00                        | £121.17                        | Hotels                                                                                                                              |
|                                                           | £120.00                       | £207.71                        | Retail                                                                                                                              |
|                                                           | £100.00                       | £173.09                        | Student Accomodation                                                                                                                |
|                                                           | £0.00                         | £0.00                          | Residential and non-residential institutions                                                                                        |
|                                                           | £50.00                        | £86.55                         | All other uses                                                                                                                      |
| North Somerset                                            | £40.00                        | £50.29                         | Purpose-built student accommodation / halls of residence                                                                            |
| (CIL Charging Schedule                                    | £120.00                       | £150.88                        | Large-scale retail: more than 280m2 net sales area.                                                                                 |
| adopted January 2018)                                     | £60.00                        | £75.44                         | Small-scale retail: less than 280m2 net sales area                                                                                  |
|                                                           | £0.00                         | £0.00                          | Commercial - offices, industrial, distribution                                                                                      |
| Wiltshire                                                 | £0.00<br>£70.00               | £0.00<br>£104.32               | All other uses Student Accommodation                                                                                                |
| (CIL Charging Schedule                                    | £70.00                        | £104.32<br>£104.32             | Student Accommodation Hotels                                                                                                        |
| adopted May 2015)                                         | 2.3.00                        |                                | Retail development (excluding retail warehousing and superstore/supermarket development)                                            |
| auoptea muy 2013)                                         | £70.00                        | £104.32                        | within the defined areas in Bradford on Avon, Chippenham, Marlborough, Salisbury and                                                |
|                                                           |                               |                                | Trowbridge  Retail development (excluding retail warehousing and superstore/supermarket development)                                |
|                                                           | £0.00                         | £0.00                          | outside the defined areas in Bradford on Avon, Chippenham, Marlborough, Salisbury and                                               |
|                                                           |                               |                                | Trowbridge                                                                                                                          |
|                                                           | £175.00                       | £260.81                        | Retail warehouse and superstore/supermarket development anyway in the County                                                        |
|                                                           | £0.00                         | £0.00                          | All other uses                                                                                                                      |
| Cotswold                                                  |                               |                                |                                                                                                                                     |
| (CIL Charging Schedule<br>adopted August 2018)            | £60.00                        | £73.06                         | Retail development                                                                                                                  |