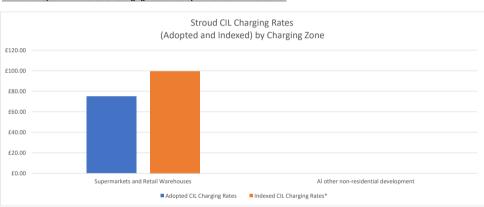

Chart 1 - Adopted and Indexed CIL Charging Rate Charts by LPA- South Gloucestershire Council

Chart 2 - Adopted and Indexed CIL Charging Rate Charts by LPA - Swindon Borough Council

Chart 3 - Adopted and Indexed CIL Charging Rate Charts by LPA - Stroud District Council