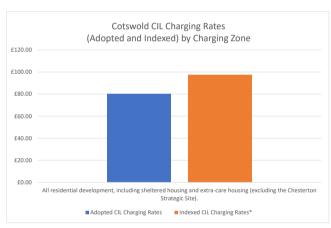

South Gloucestershire Council - Appendix III: Local Plan Viability Position Statement (VPS) - Table 3b: Residential Community Infrastructure Levy (CIL) - Adopted and Indexed CIL Charging Rate Charts by individual LPA

Chart 7 - Adopted and Indexed CIL Charging Rate Charts by LPA - Wiltshire Council

Chart 8 - Adopted and Indexed CIL Charging Rate Charts by LPA - Cotswold District Council