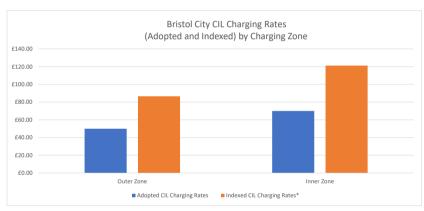

Chart 4 - Adopted and Indexed CIL Charging Rate Charts by LPA - Bath and North-East Somerset Council

Chart 5 - Adopted and Indexed CIL Charging Rate Charts by LPA - Bristol City Council

Chart 6 - Adopted and Indexed CIL Charging Rate Charts by LPA - North Somerset Council