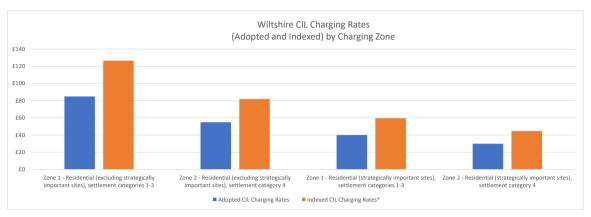

Chart 7 - Adopted and Indexed CIL Charging Rate Charts by LPA - Wiltshire Council

Chart 8 - Adopted and Indexed CIL Charging Rate Charts by LPA - Cotswold District Council