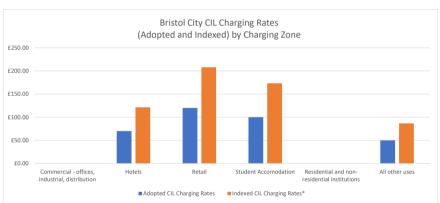

| LPA                                                       | Adopted CIL Charging<br>Rates | Indexed CIL Charging<br>Rates* | Charging Zones / Detail                                                                                                             |
|-----------------------------------------------------------|-------------------------------|--------------------------------|-------------------------------------------------------------------------------------------------------------------------------------|
| South Gloucestershire                                     | £30.00                        | £44.71                         | Offices (Prime)                                                                                                                     |
| (CIL Charging Schedule                                    | £0.00                         | £0.00                          | Offices (Non-Prime)                                                                                                                 |
| adopted March 2015)                                       | £0.00                         | £0.00                          | Research & Development, Industrial, Storage & Distribution (Prime)                                                                  |
|                                                           | £0.00                         | £0.00                          | Research & Development, Industrial, Storage & Distribution (Non-Prime)                                                              |
|                                                           | £160.00                       | £238.46                        | Shops, Financial & Professional Services, Retail Warehouse, Restaurants, Drinking                                                   |
|                                                           |                               |                                | Establishments, Hot Food takeaways etc. (Prime)  Shops, Financial & Professional Services, Restila Warehouse, Restaurants, Drinking |
|                                                           | £120.00                       | £178.84                        | Establishments, Hot Food takeaways etc. (Non-Prime)                                                                                 |
|                                                           | £90.00                        | £134.13                        | Hotels (Prime)                                                                                                                      |
|                                                           | £0.00                         | £0.00                          | Hotels (Non-Prime)                                                                                                                  |
|                                                           | £60.00                        | £89.42                         | Purpose Built Student Accommodation (Prime)                                                                                         |
|                                                           | £0.00                         | £0.00                          | Purpose Built Student Accommodation (Non-Prime)                                                                                     |
| Stroud                                                    | £75.00                        | £99.48                         | Supermarkets and Retail Warehouses                                                                                                  |
| (CIL Charging Schedule<br>adopted February 2017)          | £0.00                         | £0.00                          | Al other non-residential development                                                                                                |
| Swindon<br>(CIL Charging Schedule                         | £0.00                         | £0.00                          | Retail Zone 1 - Town Centre and Swindon's New Communities)                                                                          |
| adopted April 2016)                                       | £100.00                       | £142.96                        | Retail Zone 2 - Rest of Borough (excluding Town Centre and Swindon's New Communities)                                               |
|                                                           | £0.00                         | £0.00                          | All other uses                                                                                                                      |
| Bath and North-East                                       | £100.00                       | £149.03                        | Hotel - In Bath                                                                                                                     |
| Somerset<br>(CIL Charging Schedule<br>adopted April 2015) | £0.00                         | £0.00                          | Hotel - Bath Western Riverside                                                                                                      |
|                                                           | £0.00                         | £0.00                          | Hotel Rest of district                                                                                                              |
| ı                                                         | £150.00                       | £223.55                        | Retail - Bath city centre                                                                                                           |
| İ                                                         | £0.00                         | £0.00                          | Retail - other centres                                                                                                              |
| İ                                                         | £0.00                         | £0.00                          | Retails - Western Riverside                                                                                                         |
|                                                           | £150.00                       | £223.55                        | Supermarkets, Superstores and Retail Warehousing - District wide                                                                    |
|                                                           | £0.00                         | £0.00                          | Supermarkets, Superstores and Retail Warehousing - Bath Western Riverside                                                           |
|                                                           | £0.00                         | £0.00                          | Offices - District wide                                                                                                             |
|                                                           | £0.00                         | £0.00                          | Industrial and warehousing - District wide                                                                                          |
|                                                           | £200.00                       | £298.07                        | Student Accommodation - Schemes with market rents                                                                                   |
|                                                           | £0.00                         | £0.00                          | Student Accommodation - Schemes with submarket rents                                                                                |
|                                                           | £0.00                         | £0.00                          | Student Accommodation - Bath Western Riverside                                                                                      |
|                                                           | £0.00                         | £0.00                          | Any other development - district wide                                                                                               |
| Bristol City<br>(CIL Charging Schedule                    | £0.00                         | £0.00                          | Commercial - offices, industrial, distribution                                                                                      |
| adopted January 2012)                                     | £70.00                        | £121.17                        | Hotels                                                                                                                              |
|                                                           | £120.00                       | £207.71                        | Retail                                                                                                                              |
|                                                           | £100.00                       | £173.09                        | Student Accomodation                                                                                                                |
|                                                           | £0.00                         | £0.00                          | Residential and non-residential institutions                                                                                        |
|                                                           | £50.00                        | £86.55                         | All other uses                                                                                                                      |
| North Somerset                                            | £40.00                        | £50.29                         | Purpose-built student accommodation / halls of residence                                                                            |
| (CIL Charging Schedule                                    | £120.00                       | £150.88                        | Large-scale retail: more than 280m2 net sales area.                                                                                 |
| adopted January 2018)                                     | £60.00                        | £75.44                         | Small-scale retail: less than 280m2 net sales area                                                                                  |
|                                                           | £0.00                         | £0.00                          | Commercial - offices, industrial, distribution                                                                                      |
| Wiltshire                                                 | £0.00<br>£70.00               | £0.00<br>£104.32               | All other uses Student Accommodation                                                                                                |
| (CIL Charging Schedule                                    | £70.00                        | £104.32<br>£104.32             | Student Accommodation Hotels                                                                                                        |
| adopted May 2015)                                         | 2.3.00                        |                                | Retail development (excluding retail warehousing and superstore/supermarket development)                                            |
| auoptea muy 2013)                                         | £70.00                        | £104.32                        | within the defined areas in Bradford on Avon, Chippenham, Marlborough, Salisbury and                                                |
|                                                           |                               |                                | Trowbridge  Retail development (excluding retail warehousing and superstore/supermarket development)                                |
|                                                           | £0.00                         | £0.00                          | outside the defined areas in Bradford on Avon, Chippenham, Marlborough, Salisbury and                                               |
|                                                           |                               |                                | Trowbridge                                                                                                                          |
|                                                           | £175.00                       | £260.81                        | Retail warehouse and superstore/supermarket development anyway in the County                                                        |
|                                                           | £0.00                         | £0.00                          | All other uses                                                                                                                      |
| Cotswold                                                  |                               |                                |                                                                                                                                     |
| (CIL Charging Schedule<br>adopted August 2018)            | £60.00                        | £73.06                         | Retail development                                                                                                                  |

Chart 4 - Adopted and Indexed CIL Charging Rate Charts by LPA - Bath and North-East Somerset Council

Chart 5 - Adopted and Indexed CIL Charging Rate Charts by LPA - Bristol City Council

Chart 6 - Adopted and Indexed CIL Charging Rate Charts by LPA - North Somerset Council