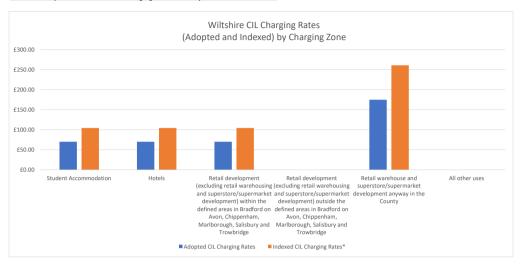

Chart 7 - Adopted and Indexed CIL Charging Rate Charts by LPA - Wiltshire Council

Chart 8 - Adopted and Indexed CIL Charging Rate Charts by LPA - Cotswold District Council

| LPA                                                       | Adopted CIL Charging<br>Rates | Indexed CIL Charging<br>Rates* | Charging Zones / Detail                                                                                                             |
|-----------------------------------------------------------|-------------------------------|--------------------------------|-------------------------------------------------------------------------------------------------------------------------------------|
| South Gloucestershire                                     | £30.00                        | £44.71                         | Offices (Prime)                                                                                                                     |
| (CIL Charging Schedule                                    | £0.00                         | £0.00                          | Offices (Non-Prime)                                                                                                                 |
| adopted March 2015)                                       | £0.00                         | £0.00                          | Research & Development, Industrial, Storage & Distribution (Prime)                                                                  |
|                                                           | £0.00                         | £0.00                          | Research & Development, Industrial, Storage & Distribution (Non-Prime)                                                              |
|                                                           | £160.00                       | £238.46                        | Shops, Financial & Professional Services, Retail Warehouse, Restaurants, Drinking                                                   |
|                                                           |                               |                                | Establishments, Hot Food takeaways etc. (Prime)  Shops, Financial & Professional Services, Restila Warehouse, Restaurants, Drinking |
|                                                           | £120.00                       | £178.84                        | Establishments, Hot Food takeaways etc. (Non-Prime)                                                                                 |
|                                                           | £90.00                        | £134.13                        | Hotels (Prime)                                                                                                                      |
|                                                           | £0.00                         | £0.00                          | Hotels (Non-Prime)                                                                                                                  |
|                                                           | £60.00                        | £89.42                         | Purpose Built Student Accommodation (Prime)                                                                                         |
|                                                           | £0.00                         | £0.00                          | Purpose Built Student Accommodation (Non-Prime)                                                                                     |
| Stroud                                                    | £75.00                        | £99.48                         | Supermarkets and Retail Warehouses                                                                                                  |
| (CIL Charging Schedule<br>adopted February 2017)          | £0.00                         | £0.00                          | Al other non-residential development                                                                                                |
| Swindon<br>(CIL Charging Schedule                         | £0.00                         | £0.00                          | Retail Zone 1 - Town Centre and Swindon's New Communities)                                                                          |
| adopted April 2016)                                       | £100.00                       | £142.96                        | Retail Zone 2 - Rest of Borough (excluding Town Centre and Swindon's New Communities)                                               |
|                                                           | £0.00                         | £0.00                          | All other uses                                                                                                                      |
| Bath and North-East                                       | £100.00                       | £149.03                        | Hotel - In Bath                                                                                                                     |
| Somerset<br>(CIL Charging Schedule<br>adopted April 2015) | £0.00                         | £0.00                          | Hotel - Bath Western Riverside                                                                                                      |
|                                                           | £0.00                         | £0.00                          | Hotel Rest of district                                                                                                              |
| ı                                                         | £150.00                       | £223.55                        | Retail - Bath city centre                                                                                                           |
| İ                                                         | £0.00                         | £0.00                          | Retail - other centres                                                                                                              |
| İ                                                         | £0.00                         | £0.00                          | Retails - Western Riverside                                                                                                         |
|                                                           | £150.00                       | £223.55                        | Supermarkets, Superstores and Retail Warehousing - District wide                                                                    |
|                                                           | £0.00                         | £0.00                          | Supermarkets, Superstores and Retail Warehousing - Bath Western Riverside                                                           |
|                                                           | £0.00                         | £0.00                          | Offices - District wide                                                                                                             |
|                                                           | £0.00                         | £0.00                          | Industrial and warehousing - District wide                                                                                          |
|                                                           | £200.00                       | £298.07                        | Student Accommodation - Schemes with market rents                                                                                   |
|                                                           | £0.00                         | £0.00                          | Student Accommodation - Schemes with submarket rents                                                                                |
|                                                           | £0.00                         | £0.00                          | Student Accommodation - Bath Western Riverside                                                                                      |
|                                                           | £0.00                         | £0.00                          | Any other development - district wide                                                                                               |
| Bristol City<br>(CIL Charging Schedule                    | £0.00                         | £0.00                          | Commercial - offices, industrial, distribution                                                                                      |
| adopted January 2012)                                     | £70.00                        | £121.17                        | Hotels                                                                                                                              |
|                                                           | £120.00                       | £207.71                        | Retail                                                                                                                              |
|                                                           | £100.00                       | £173.09                        | Student Accomodation                                                                                                                |
|                                                           | £0.00                         | £0.00                          | Residential and non-residential institutions                                                                                        |
|                                                           | £50.00                        | £86.55                         | All other uses                                                                                                                      |
| North Somerset                                            | £40.00                        | £50.29                         | Purpose-built student accommodation / halls of residence                                                                            |
| (CIL Charging Schedule                                    | £120.00                       | £150.88                        | Large-scale retail: more than 280m2 net sales area.                                                                                 |
| adopted January 2018)                                     | £60.00                        | £75.44                         | Small-scale retail: less than 280m2 net sales area                                                                                  |
|                                                           | £0.00                         | £0.00                          | Commercial - offices, industrial, distribution                                                                                      |
| Wiltshire                                                 | £0.00<br>£70.00               | £0.00<br>£104.32               | All other uses Student Accommodation                                                                                                |
| (CIL Charging Schedule                                    | £70.00                        | £104.32<br>£104.32             | Student Accommodation Hotels                                                                                                        |
| adopted May 2015)                                         | 2.3.00                        |                                | Retail development (excluding retail warehousing and superstore/supermarket development)                                            |
| auoptea muy 2013)                                         | £70.00                        | £104.32                        | within the defined areas in Bradford on Avon, Chippenham, Marlborough, Salisbury and                                                |
|                                                           |                               |                                | Trowbridge  Retail development (excluding retail warehousing and superstore/supermarket development)                                |
|                                                           | £0.00                         | £0.00                          | outside the defined areas in Bradford on Avon, Chippenham, Marlborough, Salisbury and                                               |
|                                                           |                               |                                | Trowbridge                                                                                                                          |
|                                                           | £175.00                       | £260.81                        | Retail warehouse and superstore/supermarket development anyway in the County                                                        |
|                                                           | £0.00                         | £0.00                          | All other uses                                                                                                                      |
| Cotswold                                                  |                               |                                |                                                                                                                                     |
| (CIL Charging Schedule<br>adopted August 2018)            | £60.00                        | £73.06                         | Retail development                                                                                                                  |