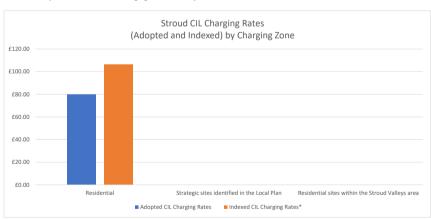

| LPA                                                                              | Adopted CIL Charging | Indexed CIL Charging<br>Rates* | Charging Zones / Detail                                                                                                    |
|----------------------------------------------------------------------------------|----------------------|--------------------------------|----------------------------------------------------------------------------------------------------------------------------|
|                                                                                  | Rates                |                                |                                                                                                                            |
| South Gloucestershire<br>(CIL Charging Schedule<br>adopted March 2015)           | £55.00               | £81.97                         | Communities of North & East Fringe of Bristol, Yate/Sodbury and Severn Beach                                               |
|                                                                                  | £100.00              | £149.03                        | Communities of North & East Fringe of Bristol, Yate/Sodbury and Severn Beach - small sites                                 |
|                                                                                  |                      |                                | falling beneath the AH threshold                                                                                           |
|                                                                                  | £80.00               | £119.23                        | Rest of South Gloucestershire                                                                                              |
|                                                                                  | £130.00              | £193.75                        | Rest of South Gloucestershire - small sites falling beneath the AH threshold                                               |
|                                                                                  | £0.00                | £0.00                          | Cribbs Patchway New Neighbourhood & East of Harry Stoke New Neighbourhood (all types of development)                       |
|                                                                                  | £0.00                | £0.00                          | Residential Care Homes & Extra Care Facilities and Sheltered Retirement                                                    |
|                                                                                  | £0.00                | £0.00                          | Agricultural tied houses                                                                                                   |
| Stroud<br>(CIL Charging Schedule<br>adopted February 2017)                       | £80.00               | £106.12                        | Residential                                                                                                                |
|                                                                                  | £0.00                | £0.00                          | Strategic sites identified in the Local Plan                                                                               |
|                                                                                  | £0.00                | £0.00                          | Residential sites within the Stroud Valleys area                                                                           |
| Swindon<br>(CIL Charging Schedule<br>adopted April 2016)                         | £0.00                | £0.00                          | Residentia Zone 1 - Swindon's New Communities                                                                              |
|                                                                                  | £55.00               | £78.63                         | Residential Zone 2 - Rest of Borough (excluding Swindon's New Communities)                                                 |
| Bath and North-East<br>Somerset<br>(CIL Charging Schedule<br>adopted April 2015) | £100.00              | £149.03                        | District Wide                                                                                                              |
|                                                                                  | £50.00               | £74.52                         | Strategic Sites or Urban extensions                                                                                        |
|                                                                                  | £0.00                | £0.00                          | Bath Western Riverside                                                                                                     |
| Bristol City<br>(CIL Charging Schedule<br>adopted January 2012)                  | £50.00               | £86.55                         | Outer Zone                                                                                                                 |
|                                                                                  | £70.00               | £121.17                        | Inner Zone                                                                                                                 |
| North Somerset<br>(CIL Charging Schedule<br>adopted January 2018)                | £0.00                | £0.00                          | Zone A: Western Town Centre                                                                                                |
|                                                                                  | £20.00               | £24.83                         | Zone B: Other Weston - Strategic Sites                                                                                     |
|                                                                                  | £40.00               | £49.65                         | Zone B: Other Weston - Non- Strategic Sites                                                                                |
|                                                                                  | £40.00               | £49.65                         | Zone C: Rest of District: - Strategic Sites                                                                                |
|                                                                                  | £80.00               | £99.30                         | Zone C: Rest of District: - Non - Strategic Sites                                                                          |
|                                                                                  | £0.00                | £0.00                          | All (Zones A, B, C) - Extra Care Housing                                                                                   |
| Wiltshire<br>(CIL Charging Schedule<br>adopted May 2015)                         | £85                  | £126.68                        | Zone 1 - Residential (excluding strategically important sites), settlement categories 1-3                                  |
|                                                                                  | £55                  | £81.97                         | Zone 2 - Residential (excluding strategically important sites), settlement category 4                                      |
|                                                                                  | £40                  | £59.61                         | Zone 1 - Residential (strategically important sites), settlement categories 1-3                                            |
|                                                                                  | £30                  | £44.71                         | Zone 2 - Residential (strategically important sites), settlement category 4                                                |
| Cotswold<br>(CIL Charging Schedule<br>adopted August 2018)                       | £80.00               | £97.41                         | All residential development, including sheltered housing and extra-care housing (excluding the Chesterton Strategic Site). |

Chart 1 - Adopted and Indexed CIL Charging Rate Charts by LPA- South Gloucestershire Council

Chart 2 - Adopted and Indexed CIL Charging Rate Charts by LPA - Swindon Borough Council

Chart 3 - Adopted and Indexed CIL Charging Rate Charts by LPA - Stroud District Council