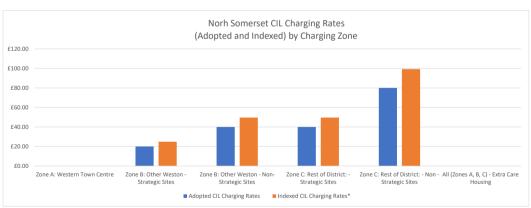

Chart 4 - Adopted and Indexed CIL Charging Rate Charts by LPA - Bath and North-East Somerset Council

Chart 5 - Adopted and Indexed CIL Charging Rate Charts by LPA - Bristol City Council

Chart 6 - Adopted and Indexed CIL Charging Rate Charts by LPA - North Somerset Council