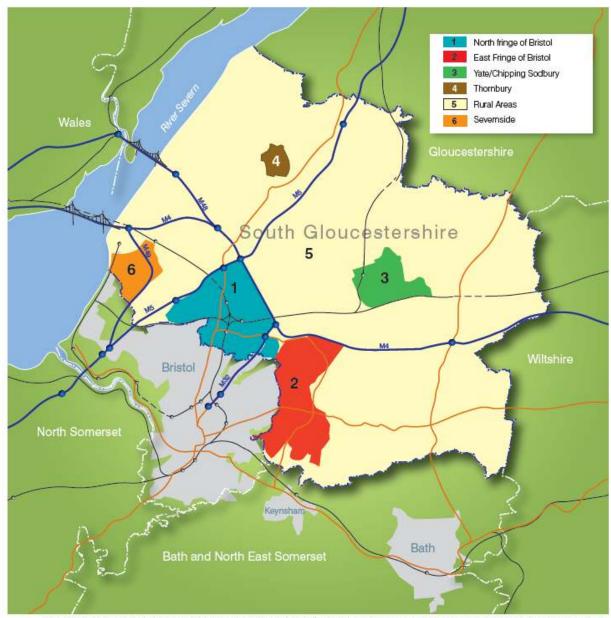

### **Tables of Statistics for Commitments and Completions**

The tables below and at Appendix 2 contain summary statistics for commitments and completions. Statistics are presented according to the main use classes and the monitoring areas. The monitoring areas comprise the communities of the East Fringe of Bristol and the North Fringe of Bristol urban areas, the Rural Areas, Severnside, Thornbury, and Yate/Chipping Sodbury and are illustrated on the map below.