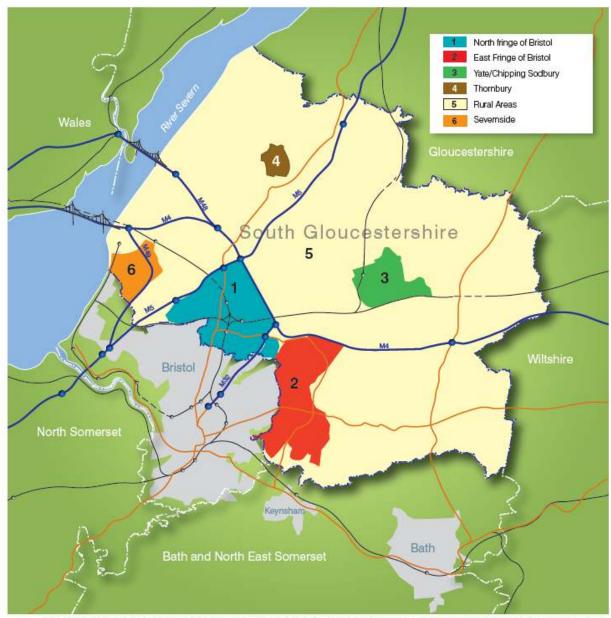

### **Tables of Statistics for Commitments and Completions**

The tables below and at Appendix 2 contain summary statistics for commitments and completions. Statistics are presented according to the main use classes and the monitoring areas. The monitoring areas comprise the communities of the East Fringe of Bristol and the North Fringe of Bristol urban areas, the Rural Areas, Severnside, Thornbury, and Yate/Chipping Sodbury and are illustrated on the map below.

### **Monitoring Areas**

This map is reproduced from Ordnance Survey material with the permission of Ordnance Survey on behalf of the Controller of Her Majesty's Stationery Office Crown copyright. Unauthorised reproduction infringes Crown copyright and may lead to prosecution or civil proceedings. South Gloucestershire Council Licence No 100023410, 2010