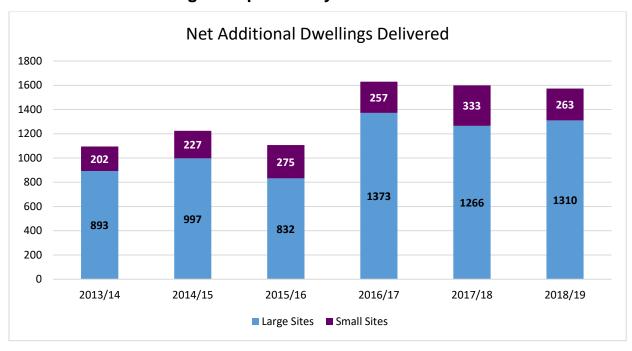

#### A Social Role

**1,573 new homes** were completed in 2018/2019, one of the highest numbers since the 1991/1992 monitoring year. This has been the third year in a row of consistently high completions.

- 687 (44%) of which were on previously developed (brownfield) land.
- 66% of completions were within the established urban areas of the East (25%) and North (41%) fringes of Bristol and the market towns of Yate/Chipping Sodbury (7%) and Thornbury (9%), thereby demonstrating housing delivery in accordance with the Council's adopted Core Strategy.