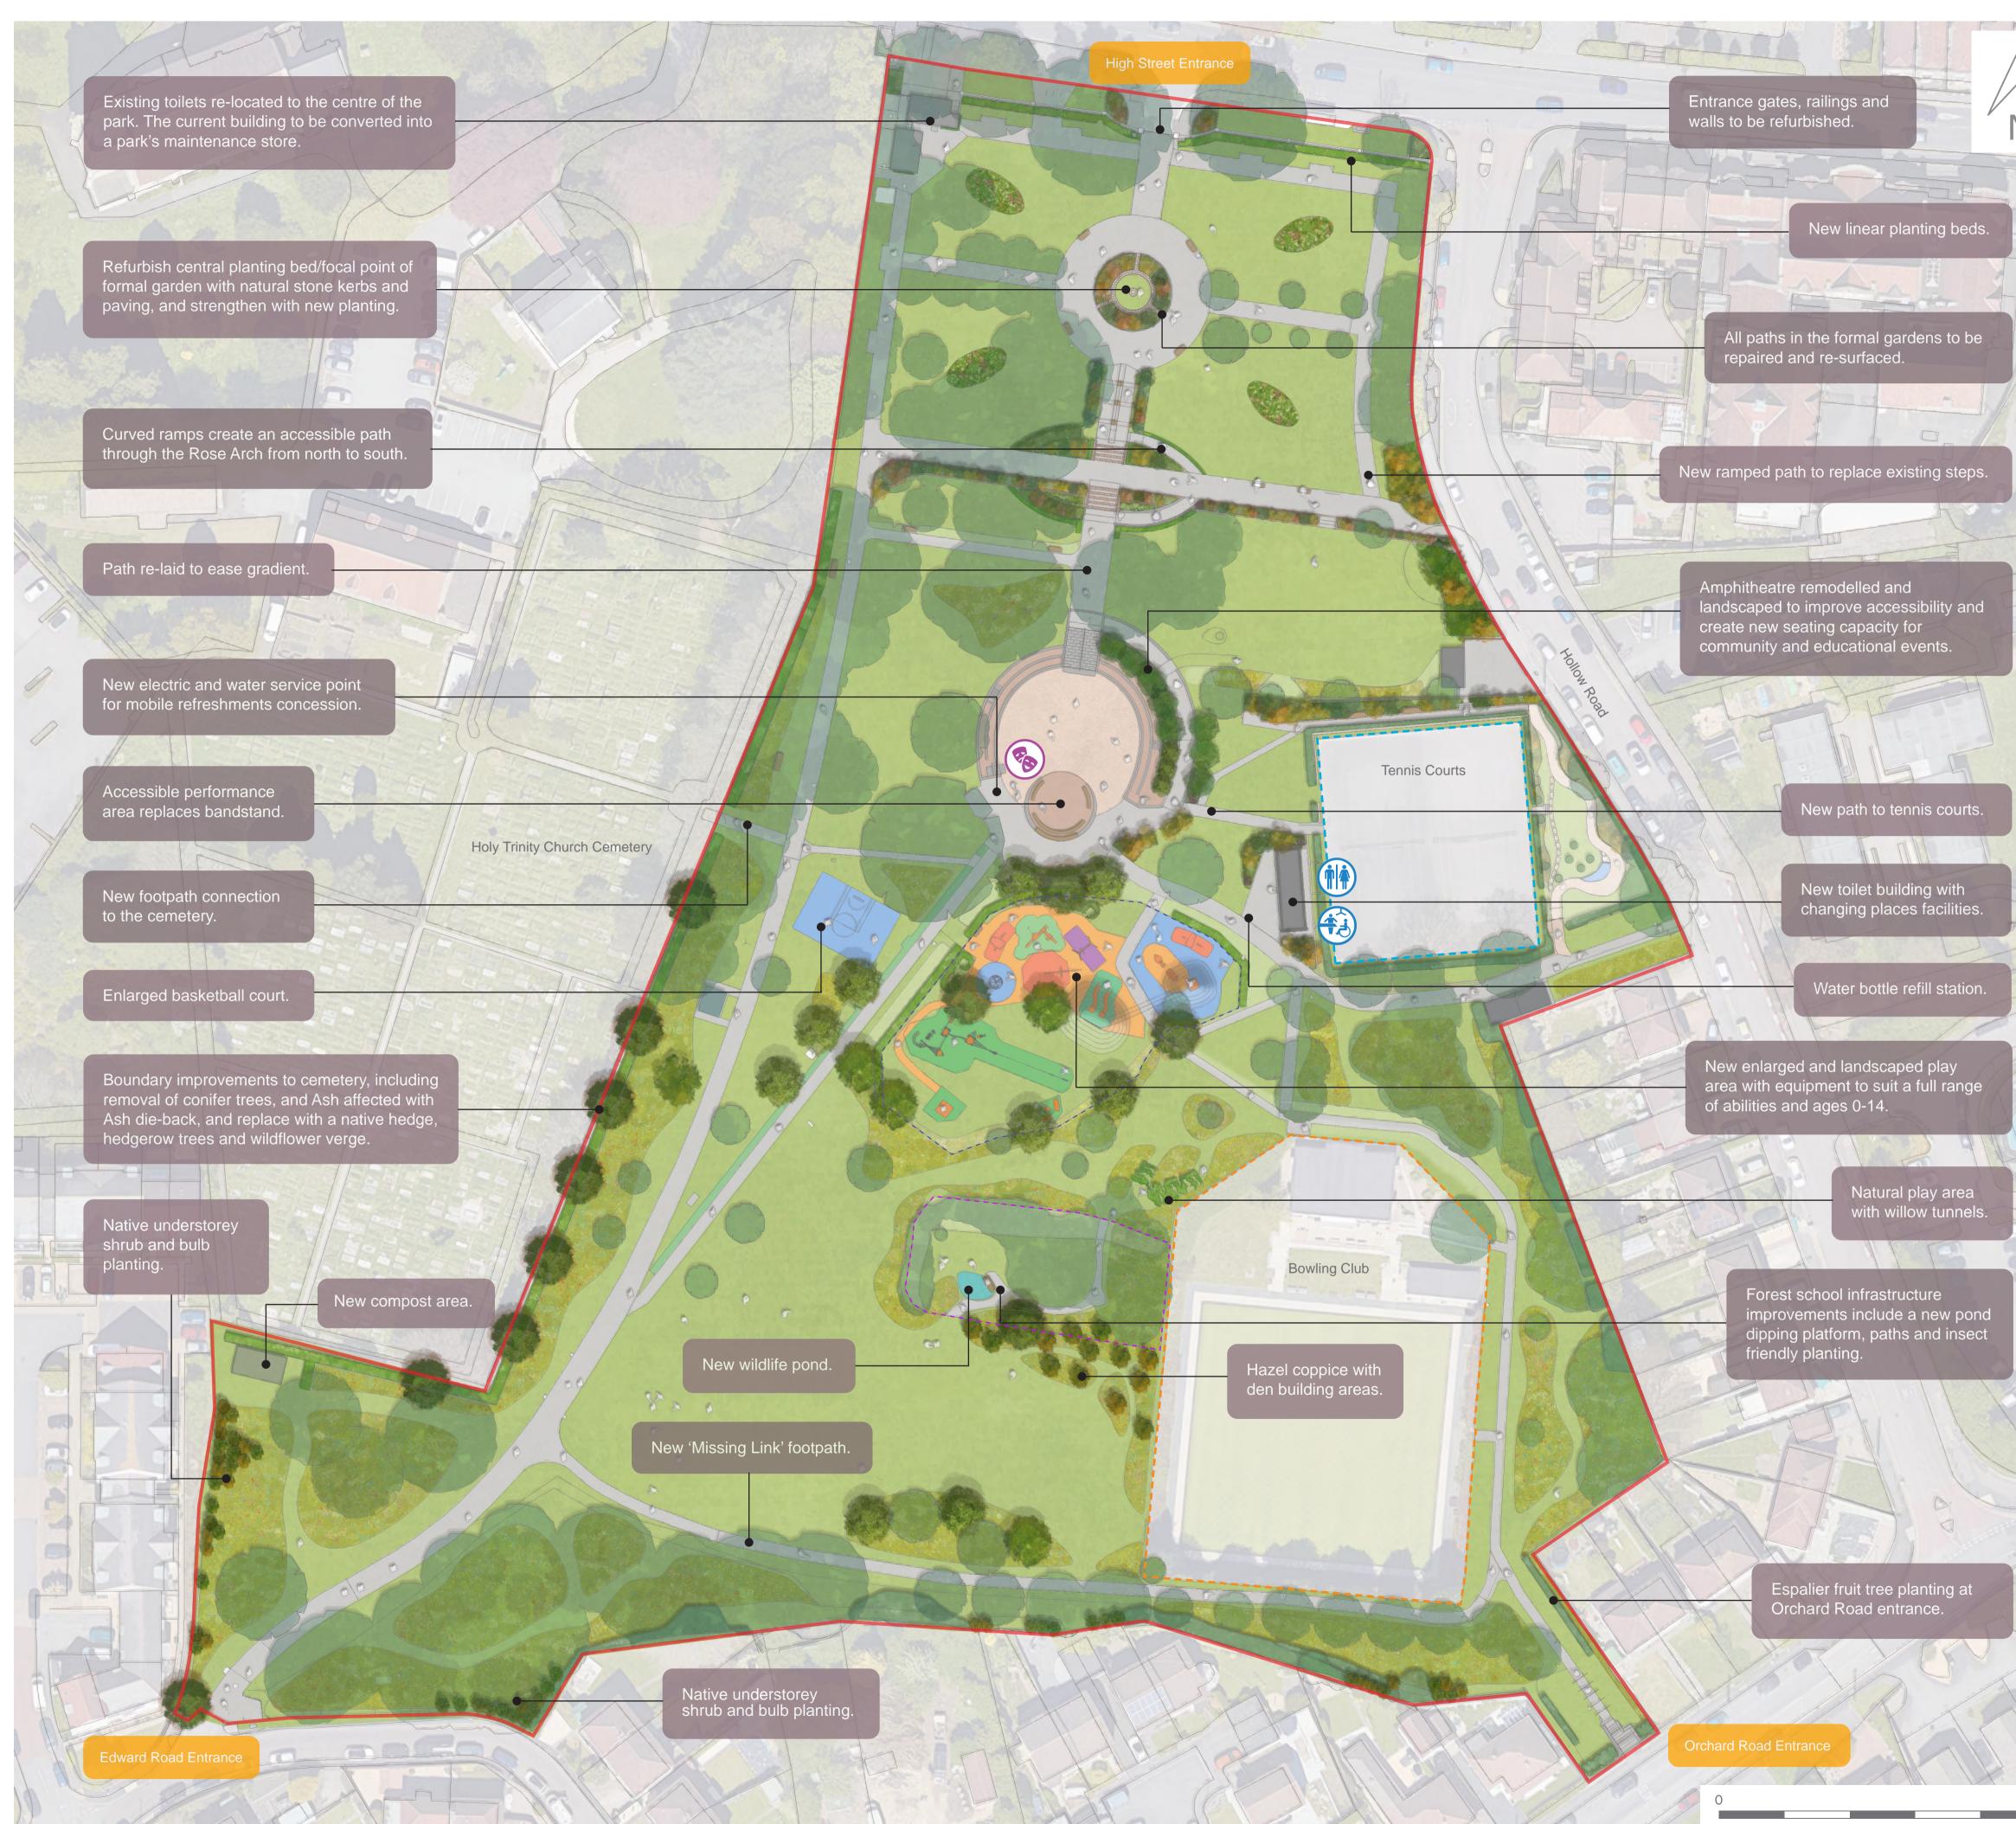

## PROOF PLAN 1

Site Boundary

Site Boundary Existing Tree Canopy

Proposed Trees

Proposed Shrub Planting

Herbaceous and Shrub Planting

Wildflower Meadow Planting

e

Pathways

Amenity Grass

Accessible Performance Area

New Play Area

Improvement Works

Unisex Toilets with Baby Changing Facilities.

Changing Places and Accessible Toilets.

Entertainment Area

client South Gloucestershire Council

project title Kingswood Park NLHF Project

drawing title Kingswood Park Masterplan Proposed Capital Improvements

33

date01 August 2023drawing numberLA/269/JG001scaleRefer to scale