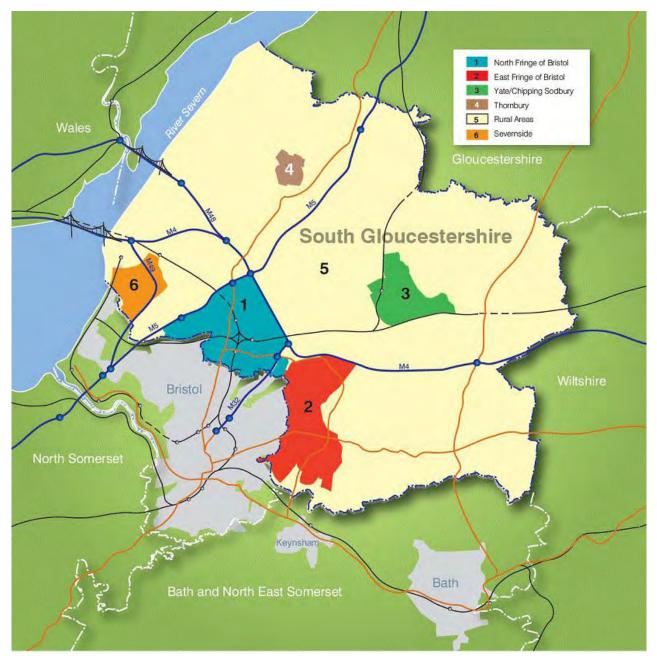

## Tables of statistics for commitments and completions

The tables below and at Appendix 2 contain summary statistics for commitments and completions. Statistics are presented according to the main use classes and the monitoring areas. The monitoring areas comprise the communities of the East Fringe of Bristol and the North Fringe of Bristol urban areas, the Rural Areas, Severnside, Thornbury, and Yate/Chipping Sodbury and are illustrated on the map below.

#### **Monitoring Areas**

This map is reproduced from Ordnance Survey material with the permission of Ordnance Survey on behalf of the Controller of Her Majesty's Stationery Office Crown copyright. Unauthorised reproduction infringes Crown copyright and may lead to prosecution or civil proceedings. South Gloucestershire Council Licence No 100023410, 2013