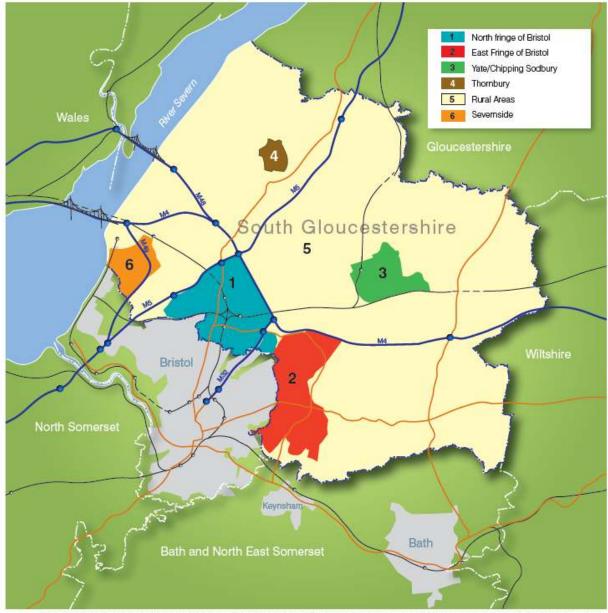

## TABLES OF STATISTICS FOR COMMITMENTS AND COMPLETIONS

The Tables below and at Appendix 2 contain summary statistics for commitments and completions. Statistics are presented according to the main use classes and the monitoring areas. The monitoring areas comprise the communities of the East Fringe of Bristol and the North Fringe of Bristol urban areas, the Rural Areas, Severnside, Thornbury, and Yate/Chipping Sodbury and are illustrated on the map below.

## **Monitoring Areas**

This map is reproduced from Ordnance Survey material with the permission of Ordnance Survey on behalf of the Controller of Her Majesty's Stationery Office Crown copyright. Unauthorised reproduction infringes Crown copyright and may lead to prosecution or divil proceedings. South Gloucestershire Council Licence No 100023410, 2010