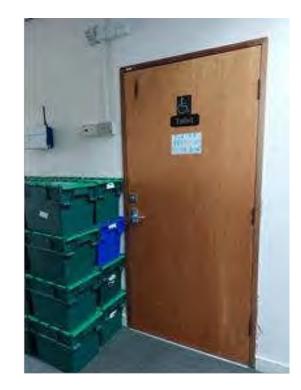

Sometimes it can be a little noisier when people do different fun activities. If it is too noisy, we can talk to library staff who can help us with this.

There is a toilet we can use. We can ask a member of staff if we want to use the toilet.