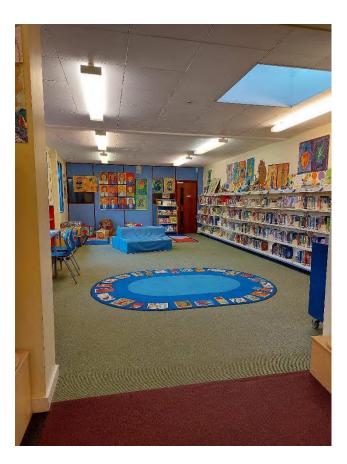

My parents or carer will sign a form, this makes me a member of the library and I will be given a library card.

When we visit the library we are calm.

In the library there will be shelves of books and DVDs

We can sit in a chair to read a book.

We can borrow a book or DVD and take it home.

It is free to borrow books.

There is a charge to borrow DVDs.

FNGLAN

If we want to borrow a book we will talk to a member of the library staff.