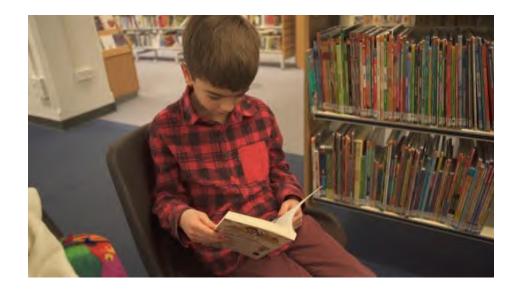

We can sit in a chair to read a book.

We can borrow a book or DVD and take it home.

It is free to borrow books.

There is a charge to borrow DVDs.

FNGLAN

If we want to borrow a book we will talk to a member of the library staff.