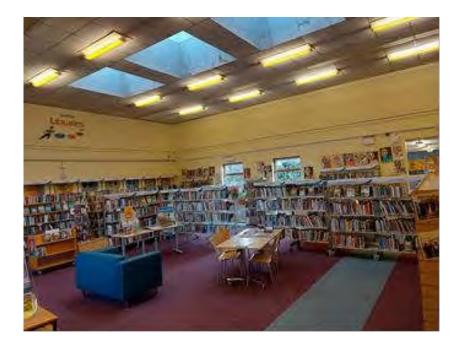

My parents or carer will sign a form, this makes me a member of the library and I will be given a library card.

When we visit the library we are calm.

In the library there will be shelves of books and DVDs

We can sit in a chair to read a book.

We can borrow a book or DVD and take it home.

It is free to borrow books.

There is a charge to borrow DVDs.

FNGLAN

If we want to borrow a book we will talk to a member of the library staff.