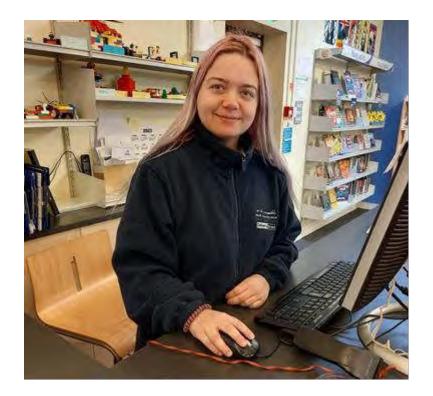

# Before we go to the library

We can ask for a tour of the library.

There are people who work at the library who we can talk to.

People who work at the library wear a lanyard.

Sometimes the library is a quiet place where people talk quietly, relax and read books.