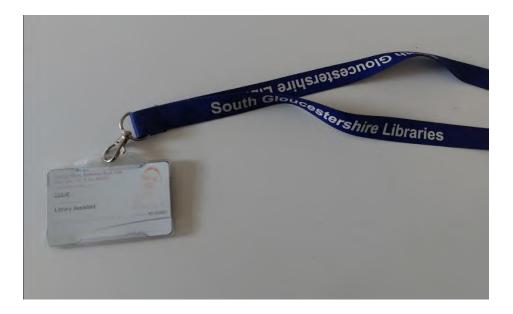

# Before we go to the library

We can ask for a tour of the library.

There are people who work at the library who we can talk to.

People who work at the library wear a lanyard.

Sometimes the library is a quiet place where people talk quietly, relax and read books.