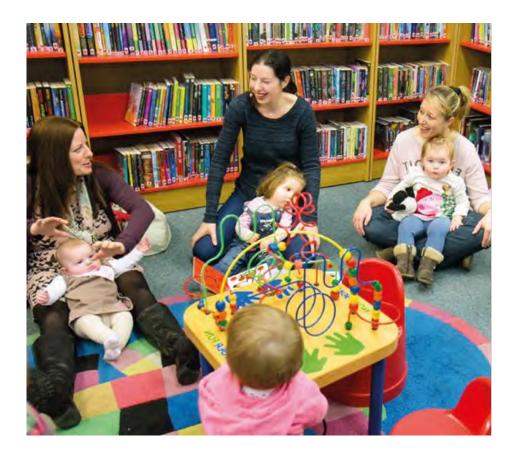

We can go to free activities at the library:

Lego Club Rhyme Time Holiday Activities Chatterbooks Reading Group

The library can be a little noisier and it can be busier during these fun activities.

We can ask a member of staff about the activities at the library.