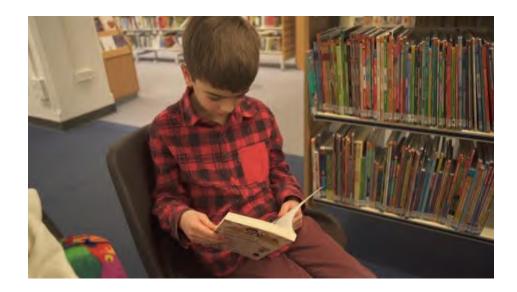

We can sit in a chair to read a book.

We can borrow a book or DVD and take it home.

It is free to borrow books.

There is a charge to borrow DVDs.

FNGLAN

If we want to borrow a book we will talk to a member of the library staff.