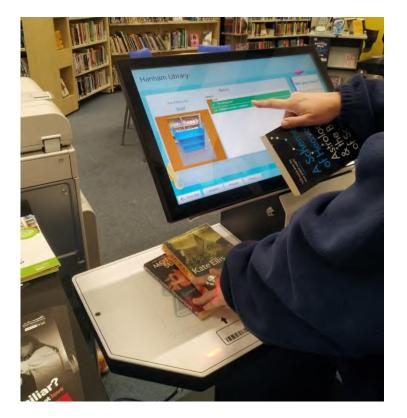

We can sit in a chair to read a book.

We can borrow a book or DVD and take it home.

It is free to borrow books.

There is a charge to borrow DVDs.

FNGLAN

If we want to borrow a book we will talk to a member of the library staff.

Staff will show us how to borrow the book or DVD and tell us when we need to bring it back to the library.

The library will also have some computers.

The computers are free to use.

To use the computers for the first time we talk to a member of staff and get my PIN number.