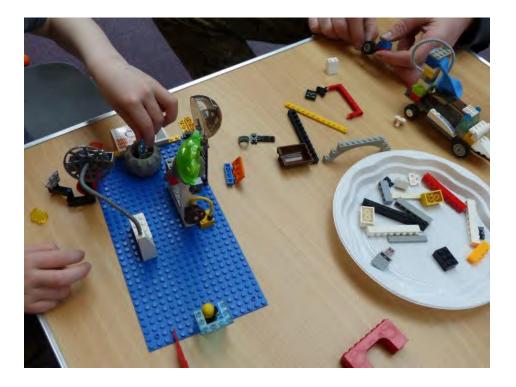

We can go to free activities at the library:

Lego Club Rhyme Time Holiday Activities Chatterbooks Reading Group

The library can be a little noisier and it can be busier during these fun activities.

We can ask a member of staff about the activities at the library.