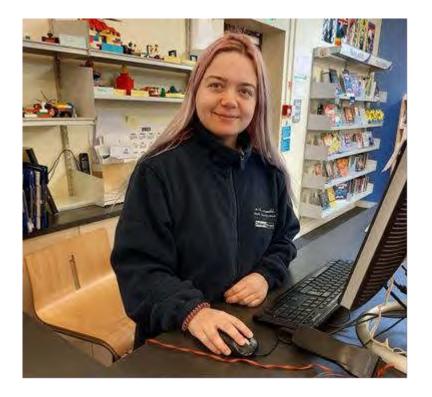

# Before we go to the library

We can ask for a tour of the library.

There are people who work at the library who we can talk to.

People who work at the library wear a lanyard.

Sometimes the library is a quiet place where people talk quietly, relax and read books.

When we get to the library we will see a reception desk.

We will talk to someone who works there to join the library.

My parents or carer will help me join the library.

They will tell them my name, address, date of birth, telephone number and email address.