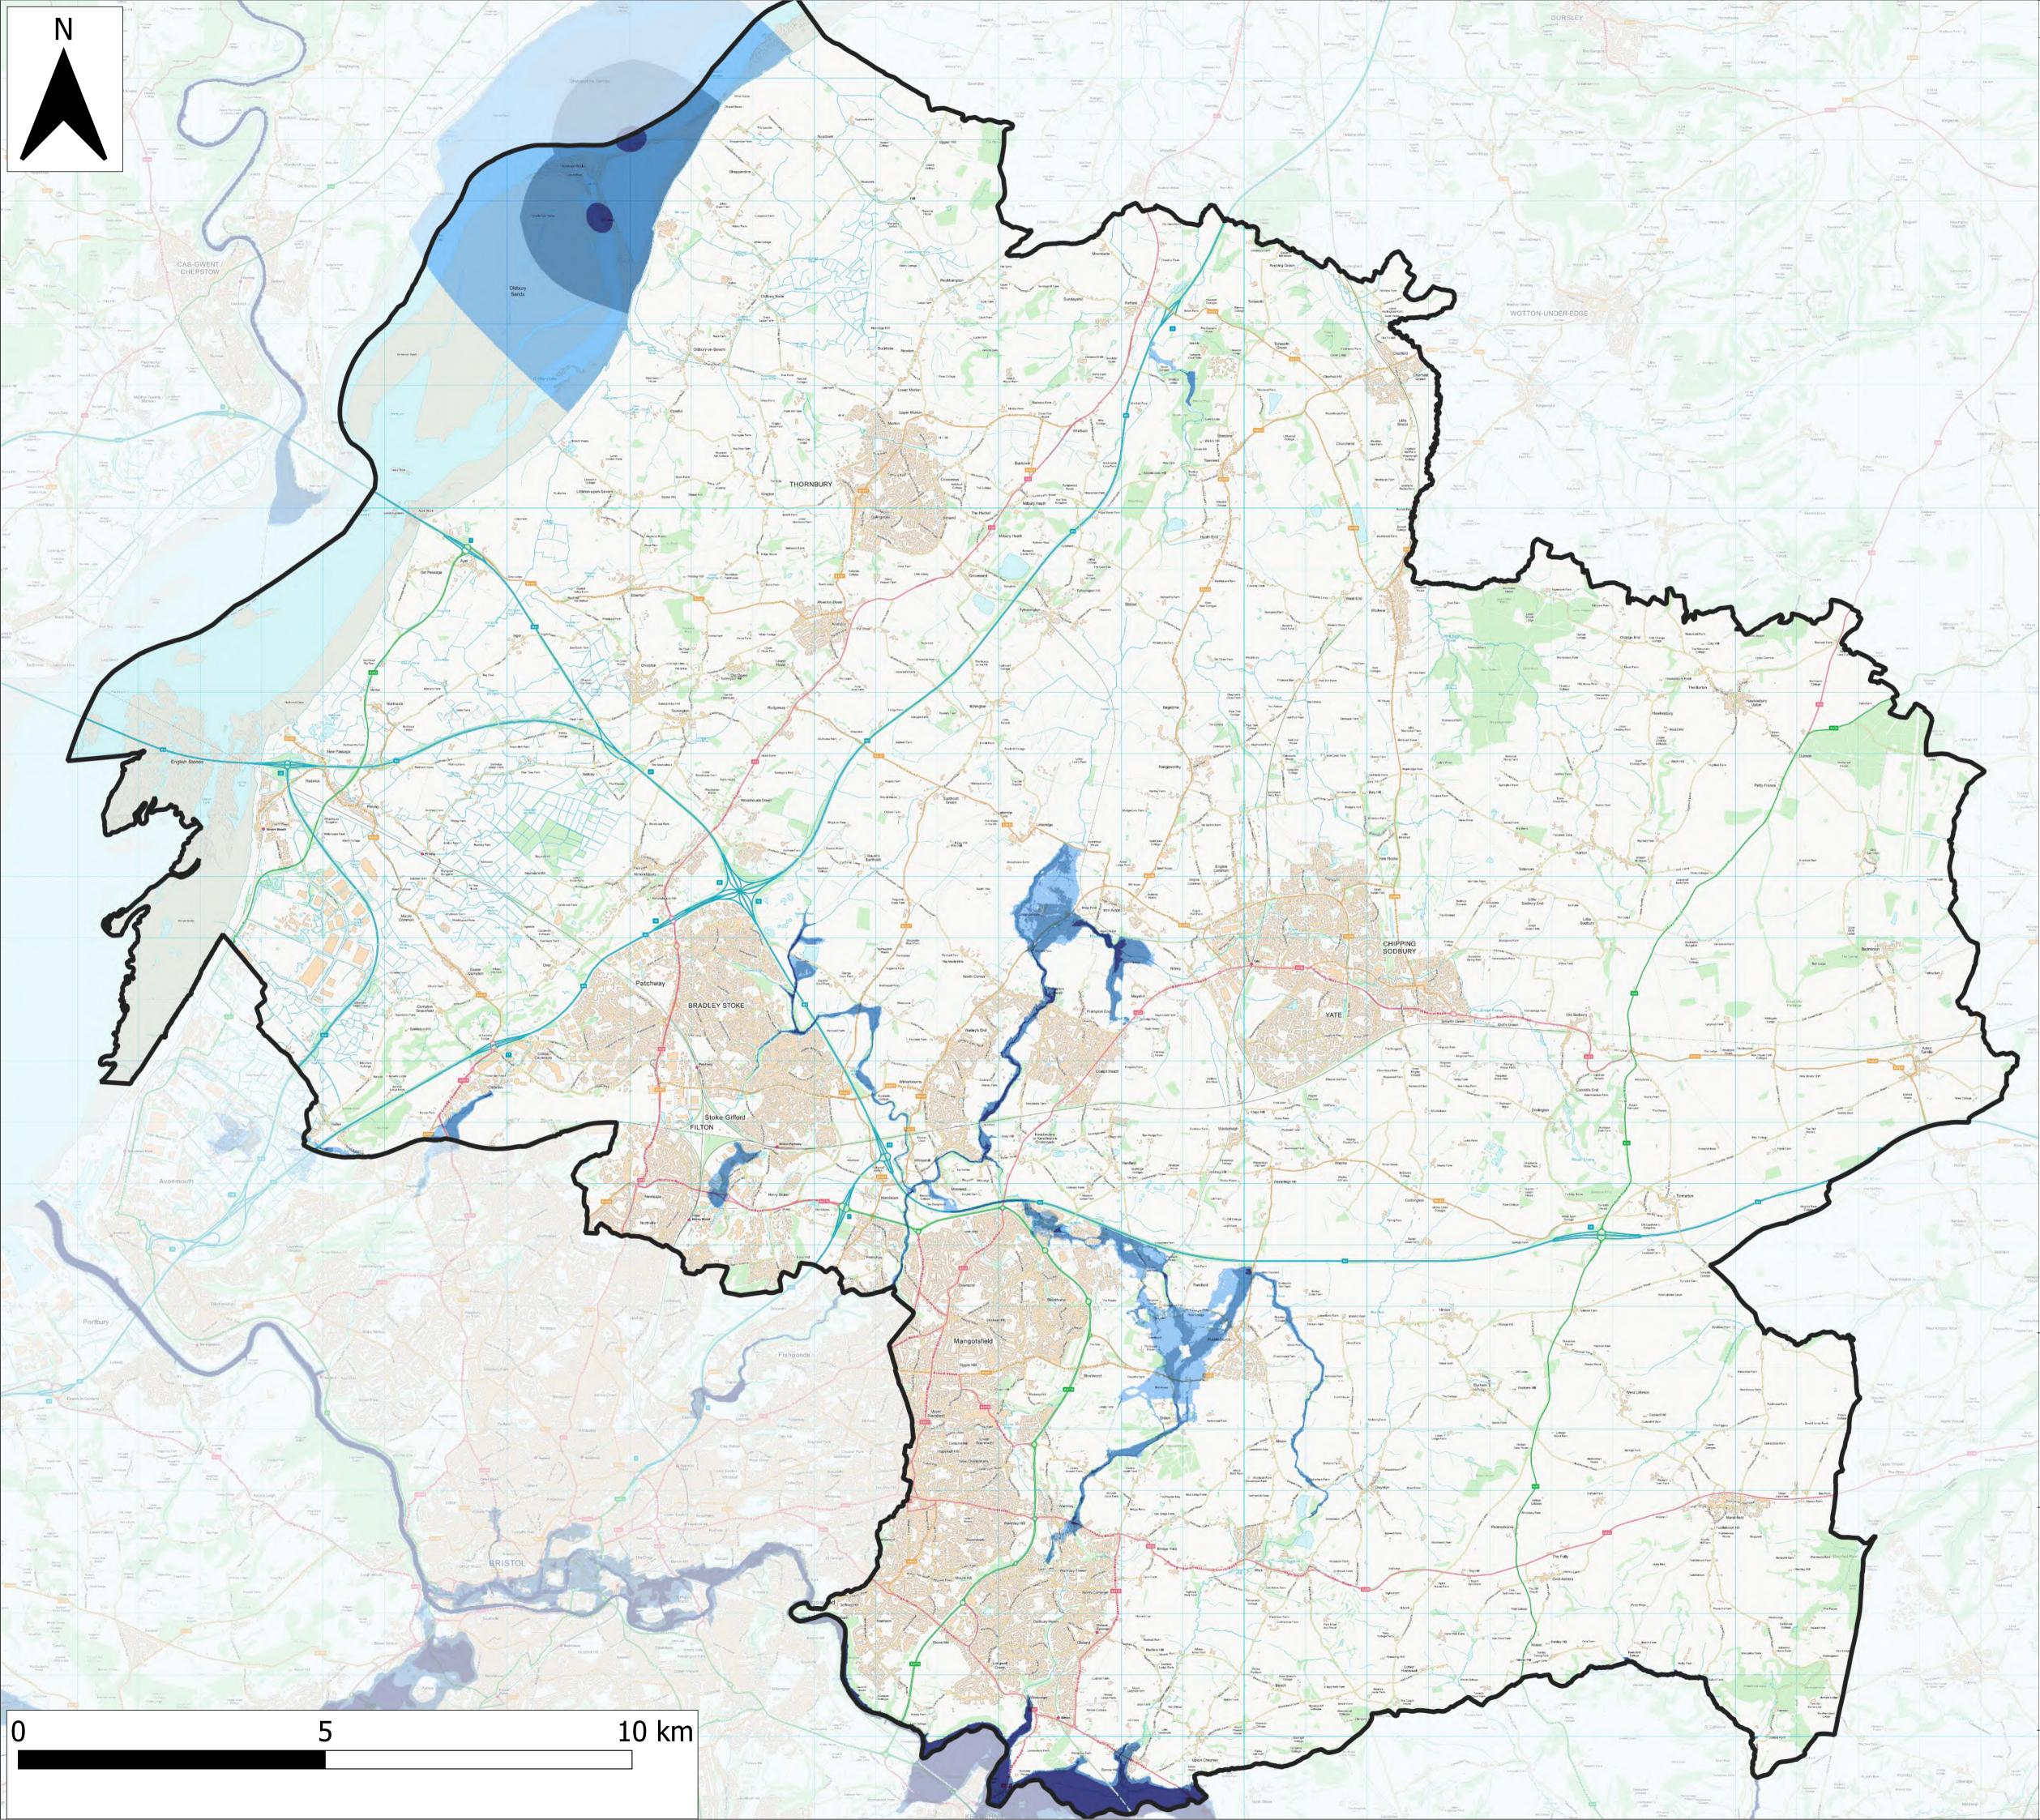

## SFRA study area Reservoirs - Flood depths

- Below 0.3m
- Between 0.3m and 2m
- Over 2m

JBA Consulting 35 Perrymount Road Haywards Heath West Sussex RH16 3BW

South Gloucestershire

Badminton Road Offices Badminton Road, Yate South Gloucestershire