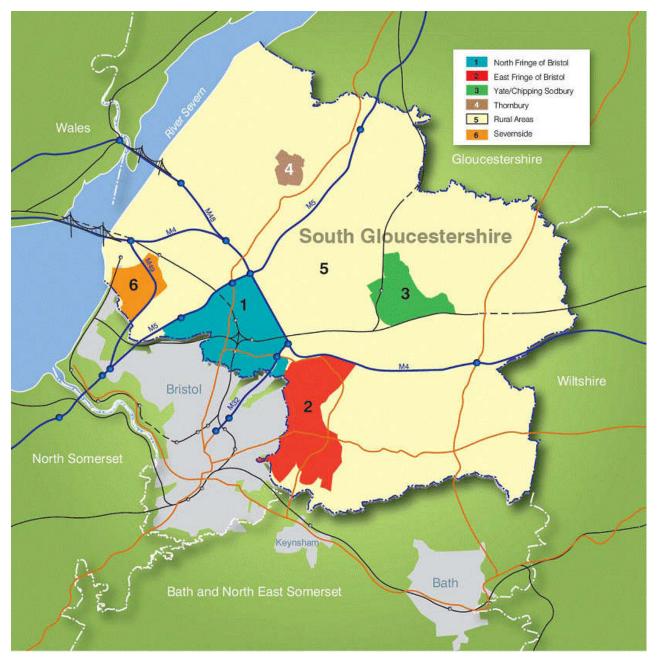

## Tables of statistics for commitments and completions

The tables below and at Appendix 2 contain summary statistics for commitments and completions. Statistics are presented according to the main use classes and the monitoring areas. The monitoring areas comprise the communities of the East Fringe of Bristol and the North Fringe of Bristol urban areas, the Rural Areas, Severnside, Thornbury, and Yate/Chipping Sodbury and are illustrated on the map below.

#### **Monitoring Areas**

This map is reproduced from Ordnance Survey material with the permission of Ordnance Survey on behalf of the Controller of Her Majesty's Stationery Office Crown copyright. Unauthorised reproduction infringes Crown copyright and may lead to prosecution or civil proceedings. South Gloucestershire Council Licence No 100023410, 2013