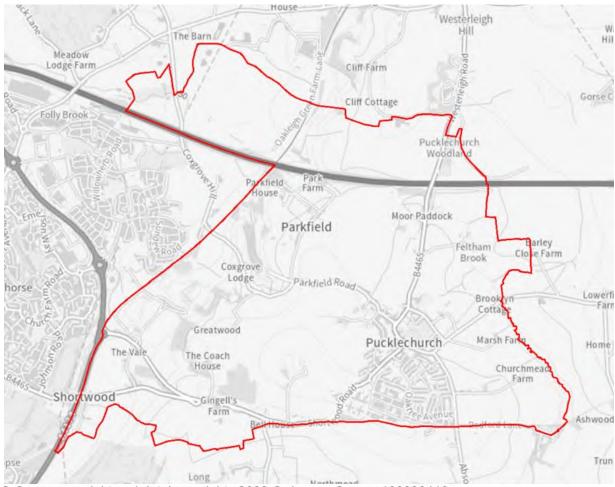

The approved Neighbourhood Plan Area is identified on the map below.

© Crown copyright and database rights 2023 Ordnance Survey 100023410.

You are not permitted to copy, sub-licence, distribute or sell any of this data to third parties in any form.