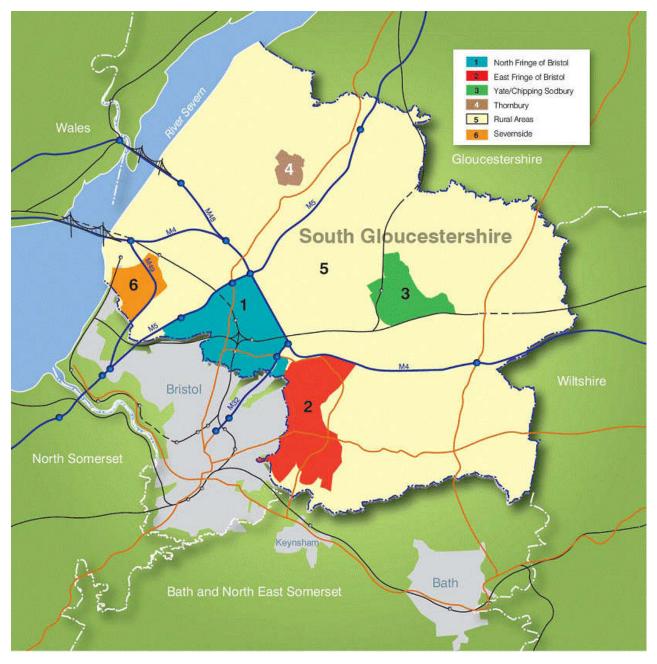

## Tables of statistics for commitments and completions

The tables below and at Appendix 2 contain summary statistics for commitments and completions. Statistics are presented according to the main use classes and the monitoring areas. The monitoring areas comprise the communities of the East Fringe of Bristol and the North Fringe of Bristol urban areas, the Rural Areas, Severnside, Thornbury, and Yate/Chipping Sodbury and are illustrated on the map below.

### **Monitoring Areas**

This map is reproduced from Ordnance Survey material with the permission of Ordnance Survey on behalf of the Controller of Her Majesty's Stationery Office Crown copyright. Unauthorised reproduction infringes Crown copyright and may lead to prosecution or civil proceedings. South Gloucestershire Council Licence No 100023410, 2013