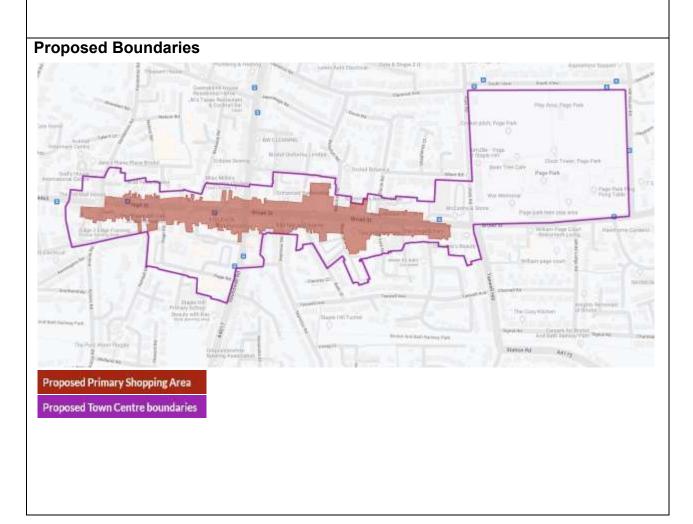

#### **Staple Hill**

#### Proposed Primary Shopping Area boundary

A primary shopping area is the core of a town centre.

While this can include other main town centre uses, it is most suitable for shops selling food, drink, clothing, and household goods, including larger shops.

#### Proposed Town Centre boundary

The town centre boundary is the full extent of the town centre.

It is the area where other main town centre uses, such as restaurants, cinemas, and offices, are suitable.