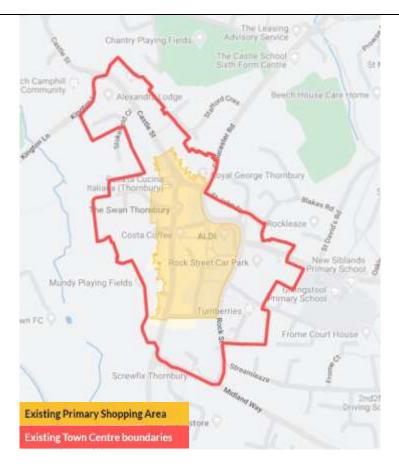

nk, clothing, and household goods, including larger shops.

Planning policies direct new, and particularly larger shops, to the primary shopping area to help the town centre stay viable.

#### Proposed Town Centre boundary

The town centre boundary is the full extent of the town centre.

It is the area where other main town centre uses, such as restaurants, cinemas, and offices, are suitable.

#### **Planning Status**

The proposed boundaries shown on this map are part of our Phase 3 (Regulation 18) consultation, are not 'adopted', and carry limited weight in determination of any planning application until the new Local Plan is adopted.

#### Yate







#### **Chipping Sodbury**

#### Existing Boundaries



#### Existing lown C





to north

Minor boundary updates

#### **Thornbury**









#### **Patchway**









| Summary of Updates                                                                                                                                                          |                                        |  |
|-----------------------------------------------------------------------------------------------------------------------------------------------------------------------------|----------------------------------------|--|
| Town Centre                                                                                                                                                                 | Primary Shopping Area                  |  |
| <ul> <li>Updated to reflect built Charlton<br/>Hayes development</li> <li>Removed residential only areas