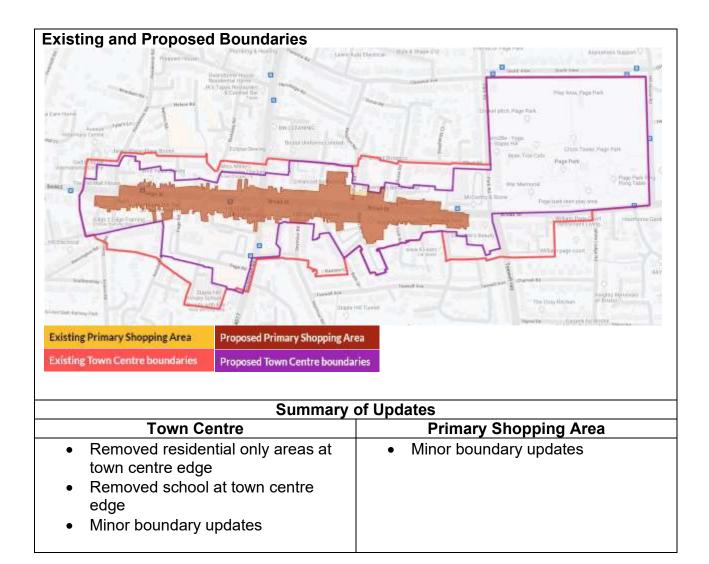

#### **Staple Hill**

#### What do the maps in this appendix show?

These maps show our proposed updates to the boundaries of South Gloucestershire's 12 town centres, and the primary shopping areas within them. A summary of updates is given for the proposed changes. The boundaries and retail designations from our existing local plan are also shown for comparison.