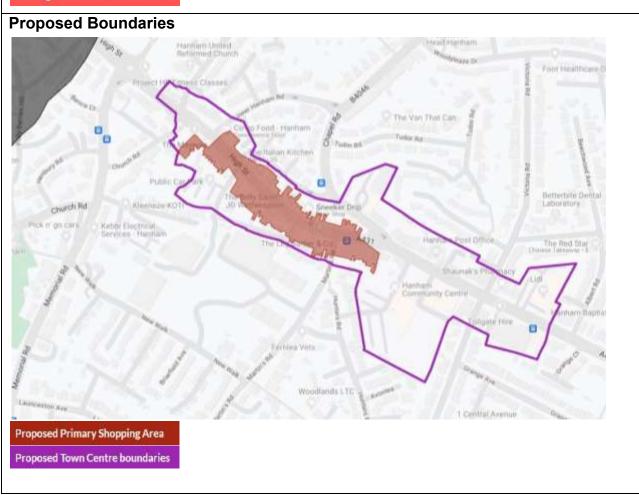

#### **Hanham**

| Summary of Updates                                                                                                                                                                                                                                 |                                                                                                                                                                 |  |
|----------------------------------------------------------------------------------------------------------------------------------------------------------------------------------------------------------------------------------------------------|-----------------------------------------------------------------------------------------------------------------------------------------------------------------|--|
| Town Centre                                                                                                                                                                                                                                        | Primary Shopping Area                                                                                                                                           |  |
| <ul> <li>Removed former Kleeneze site as supermarket consent expired</li> <li>Removed residential only areas at town centre edge</li> <li>Extended to east to include supermarket and other retail uses</li> <li>Minor boundary updates</li> </ul> | <ul> <li>Removed former Kleeneze site as supermarket consent expired</li> <li>Updated to reflect current retail uses</li> <li>Minor boundary updates</li> </ul> |  |