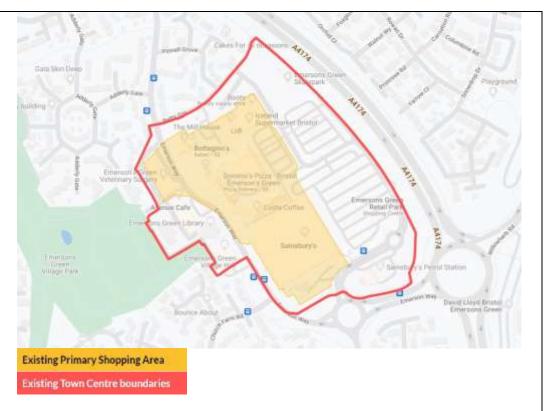

#### **Emersons Green**

#### Existing Boundaries

| Summary of Updates                                                                |                                                                        |
|-----------------------------------------------------------------------------------|------------------------------------------------------------------------|
| Town Centre                                                                       | Primary Shopping Area                                                  |
| <ul><li>Extended to west to include vets</li><li>Minor boundary updates</li></ul> | <ul><li>Removed car park area</li><li>Minor boundary updates</li></ul> |