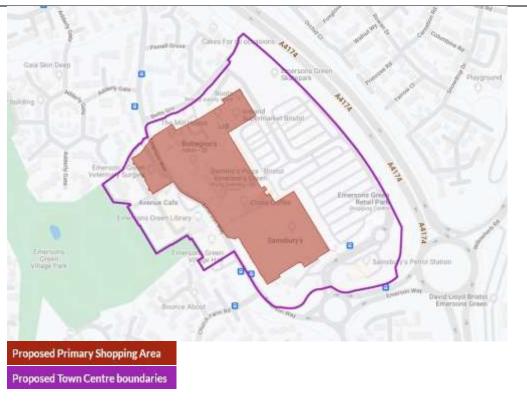

#### **Emersons Green**

#### Existing Boundaries

| Summary of Updates                                                                |                                                                        |
|-----------------------------------------------------------------------------------|------------------------------------------------------------------------|
| Town Centre                                                                       | Primary Shopping Area                                                  |
| <ul><li>Extended to west to include vets</li><li>Minor boundary updates</li></ul> | <ul><li>Removed car park area</li><li>Minor boundary updates</li></ul> |