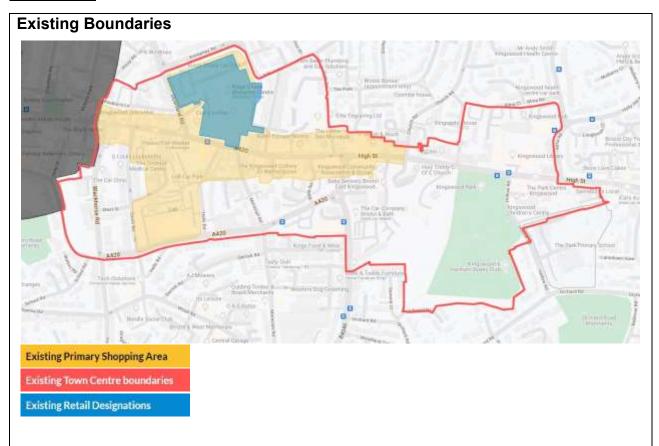

#### **Kingswood**

#### Important Note

Kingswood proposed western boundaries align with administrative boundary between South Gloucestershire Council and Bristol City Council