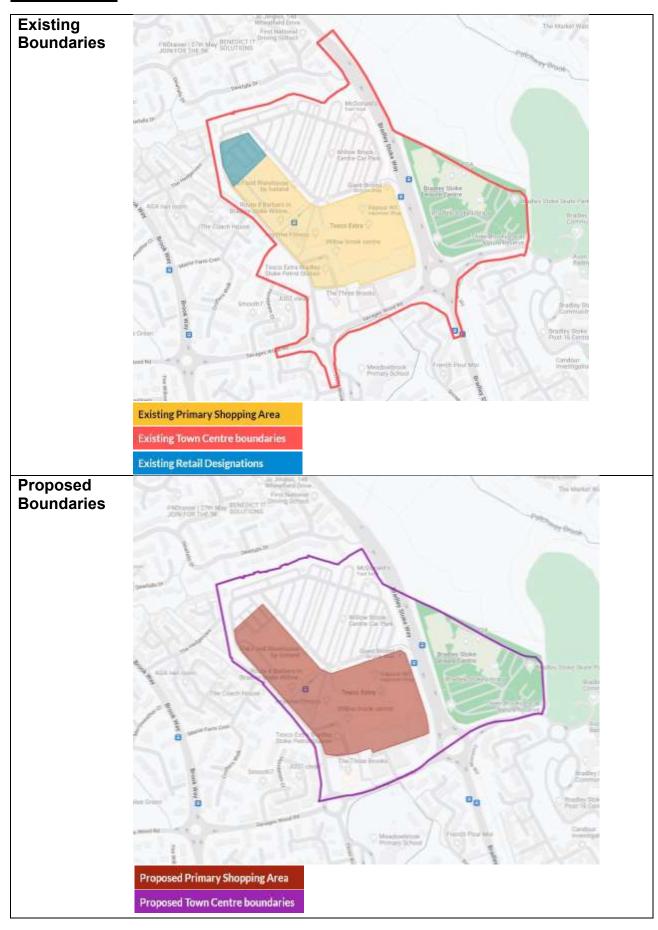

#### **Bradley Stoke**

| Summary of Updates                                                                                                                               |                                                                                                                                                |  |
|--------------------------------------------------------------------------------------------------------------------------------------------------|------------------------------------------------------------------------------------------------------------------------------------------------|--|
| Town Centre                                                                                                                                      | Primary Shopping Area                                                                                                                          |  |
| <ul> <li>Removed land to west developed for housing</li> <li>Removed areas of road at town centre edge</li> <li>Minor Bounday updates</li> </ul> | <ul> <li>Updated to reflect approved Willow<br/>Brook extension</li> <li>Removed retail designation</li> <li>Minor boundary updates</li> </ul> |  |