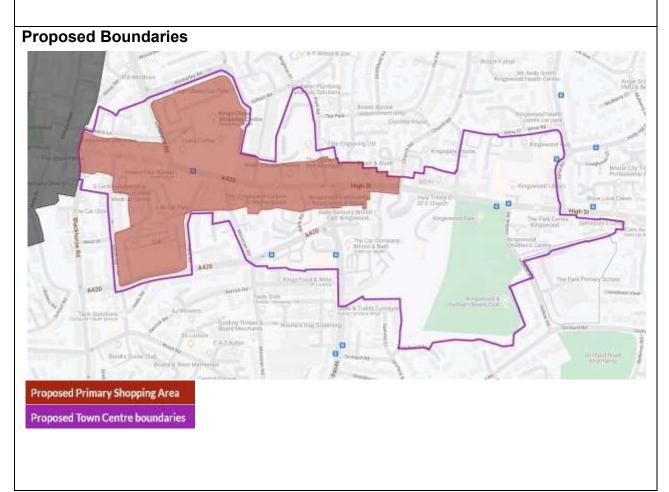

#### **Kingswood**

#### Important Note

Kingswood proposed western boundaries align with administrative boundary between South Gloucestershire Council and Bristol City Council