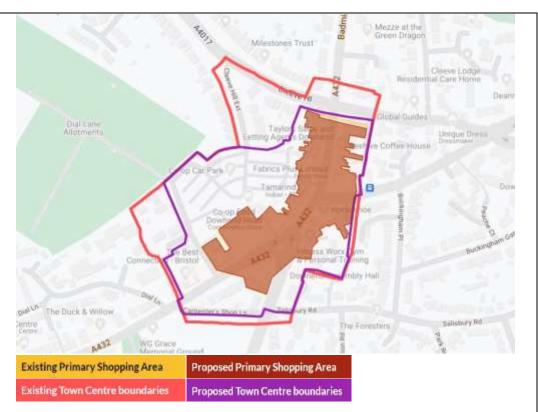

#### **Downend**

# Boundaries Cleeve Lodge Residential Care Home Dearma C District All officerits Connected Conn

1432

Proposed Primary Shopping Area
Proposed Town Centre boundaries

| Summary of Updates                                                                                                                                                                            |                        |  |
|-----------------------------------------------------------------------------------------------------------------------------------------------------------------------------------------------|------------------------|--|
| Town Centre                                                                                                                                                                                   | Primary Shopping Area  |  |
| <ul> <li>Removed residential only areas at town centre edge</li> <li>Removed dentist at town centre edge</li> <li>Removed road at town centre edge</li> <li>Minor boundary updates</li> </ul> | Minor boundary updates |  |