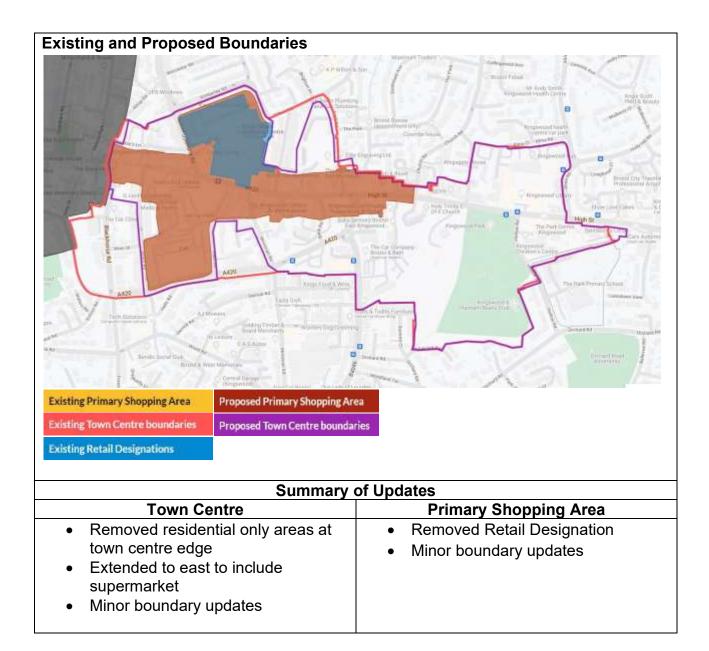

#### **Kingswood**

#### Important Note

Kingswood proposed western boundaries align with administrative boundary between South Gloucestershire Council and Bristol City Council