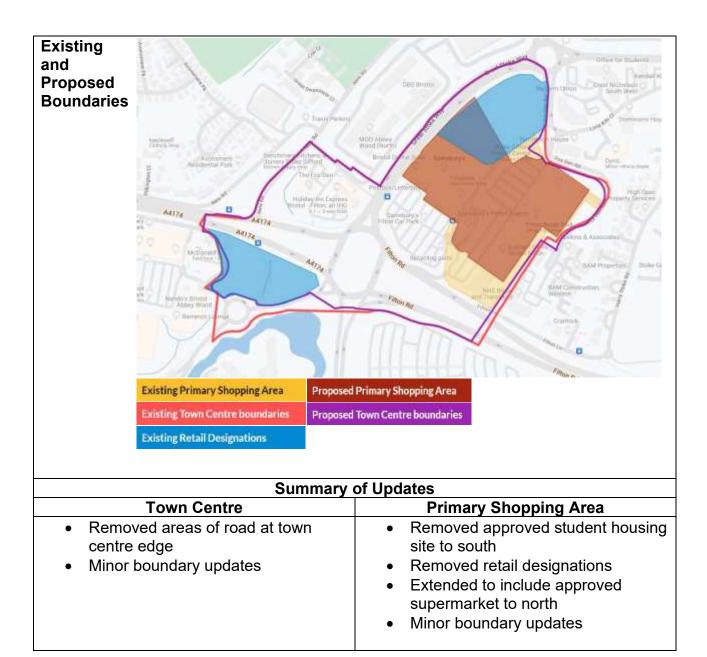

#### <u>Filton</u>

#### **Existing Town Centre boundaries**

| Summary of Updates                                                                                                                                                                                                                       |                        |  |
|------------------------------------------------------------------------------------------------------------------------------------------------------------------------------------------------------------------------------------------|------------------------|--|
| Town Centre                                                                                                                                                                                                                              | Primary Shopping Area  |  |
| <ul> <li>Removed residential only area to northern edge</li> <li>Extended to include skateboard park</li> <li>Extended to Pegasus House/ Filton House land parcel boundary (Error correction)</li> <li>Minor boundary updates</li> </ul> | Minor boundary updates |  |
|                                                                                                                                                                                                                                          |                        |  |