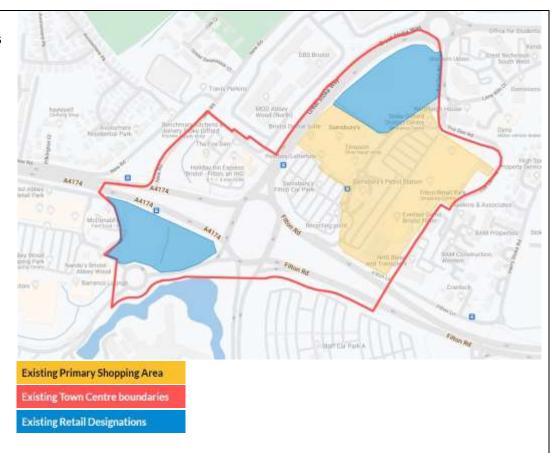

#### <u>Filton</u>

#### **Existing Town Centre boundaries**

| Summary of Updates                                                                                                                                                                                                                       |                        |  |
|------------------------------------------------------------------------------------------------------------------------------------------------------------------------------------------------------------------------------------------|------------------------|--|
| Town Centre                                                                                                                                                                                                                              | Primary Shopping Area  |  |
| <ul> <li>Removed residential only area to northern edge</li> <li>Extended to include skateboard park</li> <li>Extended to Pegasus House/ Filton House land parcel boundary (Error correction)</li> <li>Minor boundary updates</li> </ul> | Minor boundary updates |  |
|                                                                                                                                                                                                                                          |                        |  |