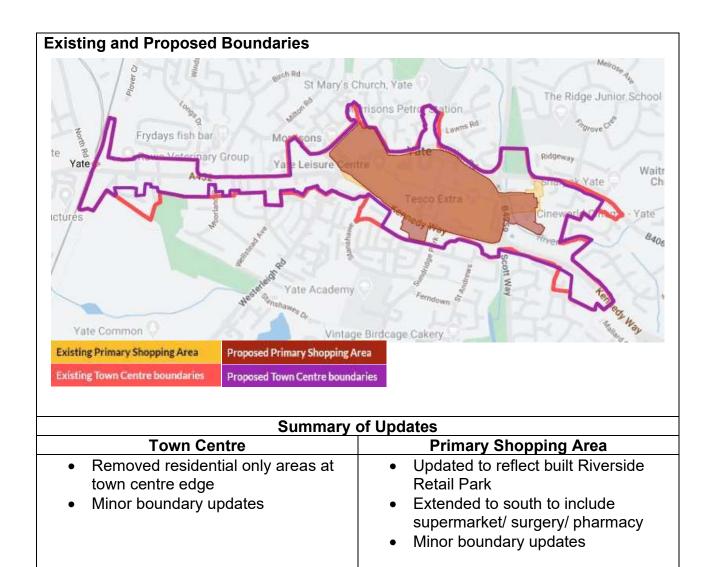

ing area is the core of a town centre.

While this can include other main town centre uses, it is most suitable for shops selling food, drink, clothing, and household goods, including larger shops.

Planning policies direct new, and particularly larger shops, to the primary shopping area to help the town centre stay viable.

#### Proposed Town Centre boundary

The town centre boundary is the full extent of the town centre.

It is the area where other main town centre uses, such as restaurants, cinemas, and offices, are suitable.

#### **Planning Status**

The proposed boundaries shown on this map are part of our Phase 3 (Regulation 18) consultation, are not 'adopted', and carry limited weight in determination of any planning application until the new Local Plan is adopted.

#### Yate







#### **Chipping Sodbury**

#### Existing Boundaries



#### Existing lown C





to north

Minor boundary updates

#### **Thornbury**









#### **Patchway**









| Summary of Updates                                                                                                                                                          |                                        |  |
|-----------------------------------------------------------------------------------------------------------------------------------------------------------------------------|----------------------------------------|--|
| Town Centre                                                                                                                                                                 | Primary Shop