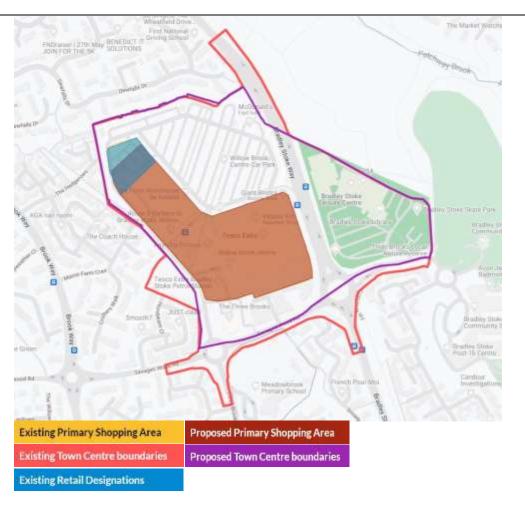

#### **Bradley Stoke**

| Summary of Updates                                                                                                                               |                                                                                                                                                |  |
|--------------------------------------------------------------------------------------------------------------------------------------------------|------------------------------------------------------------------------------------------------------------------------------------------------|--|
| Town Centre                                                                                                                                      | Primary Shopping Area                                                                                                                          |  |
| <ul> <li>Removed land to west developed for housing</li> <li>Removed areas of road at town centre edge</li> <li>Minor Bounday updates</li> </ul> | <ul> <li>Updated to reflect approved Willow<br/>Brook extension</li> <li>Removed retail designation</li> <li>Minor boundary updates</li> </ul> |  |