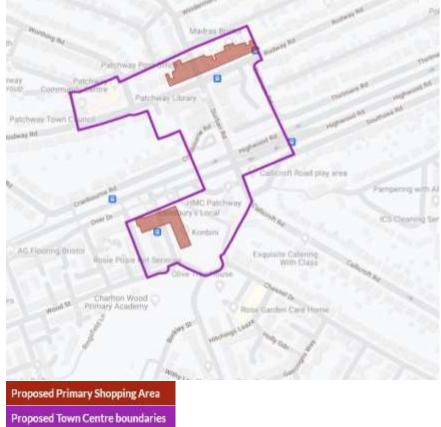

#### **Patchway**

| Summary of Updates                                                                                                                                                          |                                        |  |
|-----------------------------------------------------------------------------------------------------------------------------------------------------------------------------|----------------------------------------|--|
| Town Centre                                                                                                                                                                 | Primary Shopping Area                  |  |
| <ul> <li>Updated to reflect built Charlton<br/>Hayes development</li> <li>Removed residential only areas at<br/>town centre edge</li> <li>Minor Boundary updates</li> </ul> | Updated to reflect current retail uses |  |