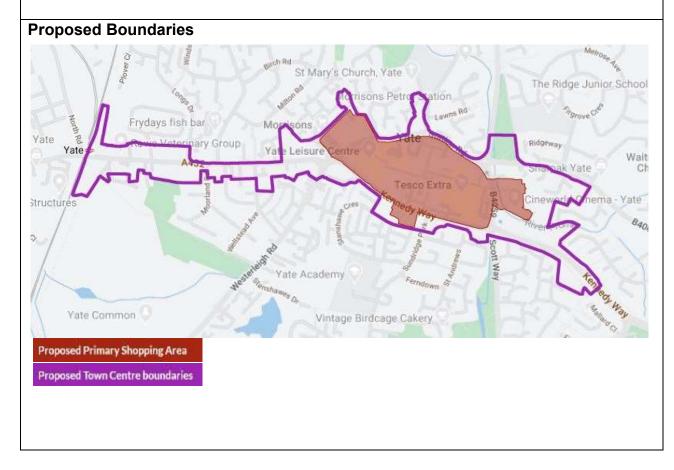

pping area is the core of a town centre.

While this can include other main town centre uses, it is most suitable for shops selling food, drink, clothing, and household goods, including larger shops.

Planning policies direct new, and particularly larger shops, to the primary shopping area to help the town centre stay viable.

#### Proposed Town Centre boundary

The town centre boundary is the full extent of the town centre.

It is the area where other main town centre uses, such as restaurants, cinemas, and offices, are suitable.

#### **Planning Status**

The proposed boundaries shown on this map are part of our Phase 3 (Regulation 18) consultation, are not 'adopted', and carry limited weight in determination of any planning application until the new Local Plan is adopted.

#### Yate







#### **Chipping Sodbury**

#### Existing Boundaries



#### Existing lown C





to north

Minor boundary updates

#### **Thornbury**









#### **Patchway**









| Summary of Updates                                                                                                                                                          |                                        |  |
|-----------------------------------------------------------------------------------------------------------------------------------------------------------------------------|----------------------------------------|--|
| Town Centre                                                                                                                                                                 | Primary Sh