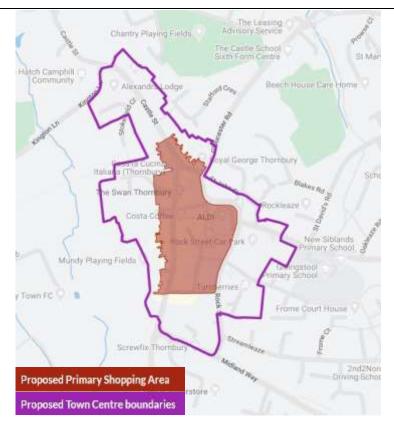

#### **Thornbury**

#### Proposed Primary Shopping Area boundary

A primary shopping area is the core of a town centre.

While this can include other main town centre uses, it is most suitable for shops selling food, drink, clothing, and household goods, including larger shops.

#### Proposed Town Centre boundary

The town centre boundary is the full extent of the town centre.

It is the area where other main town centre uses, such as restaurants, cinemas, and offices, are suitable.