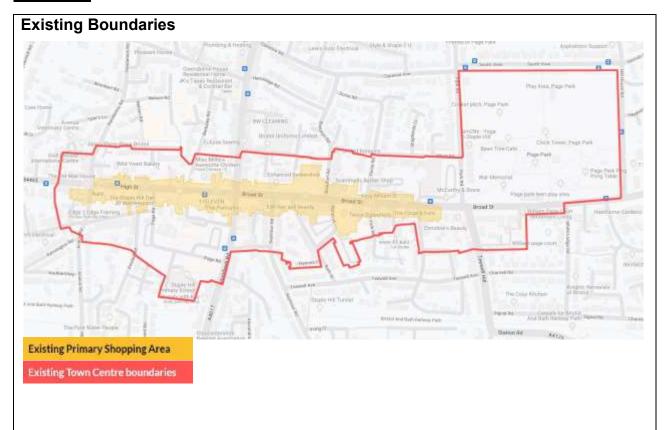

|                        |  |
|-----------------------------------------------------------------------------------------------------------------------------------------------------------------------------------------------|------------------------|--|
| Town Centre                                                                                                                                                                                   | Primary Shopping Area  |  |
| <ul> <li>Removed residential only areas at town centre edge</li> <li>Removed dentist at town centre edge</li> <li>Removed road at town centre edge</li> <li>Minor boundary updates</li> </ul> | Minor boundary updates |  |

#### **Staple Hill**







#### **Kingswood**







#### Important Note

Kingswood proposed western boundaries align with administrative boundary between South Gloucestershire Council and Bristol City Council

#### **Hanham**







| Summary of Updates                                                                                                                                                                                                                                 |                                                                                                                                                                 |  |
|------------------------------------------------------------------------------------------------------------------------------------------------------------------------------