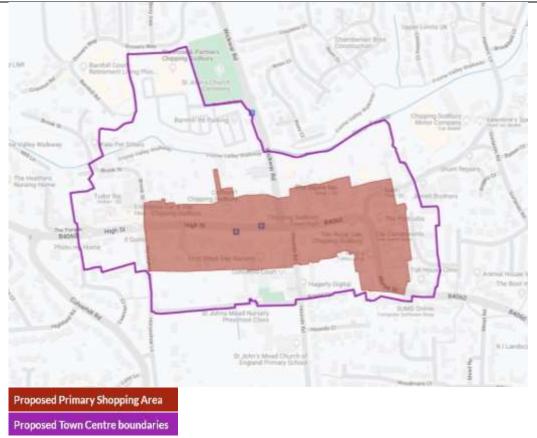

#### **Chipping Sodbury**

#### Proposed Primary Shopping Area boundary

A primary shopping area is the core of a town centre.

While this can include other main town centre uses, it is most suitable for shops selling food, drink, clothing, and household goods, including larger shops.

#### Proposed Town Centre boundary

The town centre boundary is the full extent of the town centre.

It is the area where other main town centre uses, such as restaurants, cinemas, and offices, are suitable.