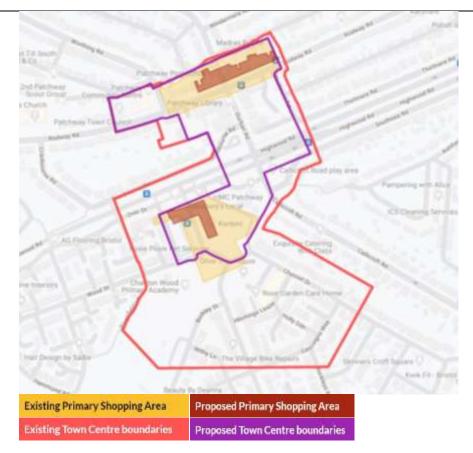

#### **Patchway**

| Summary of Updates                                                                                                                                                          |                                        |  |
|-----------------------------------------------------------------------------------------------------------------------------------------------------------------------------|----------------------------------------|--|
| Town Centre                                                                                                                                                                 | Primary Shopping Area                  |  |
| <ul> <li>Updated to reflect built Charlton<br/>Hayes development</li> <li>Removed residential only areas at<br/>town centre edge</li> <li>Minor Boundary updates</li> </ul> | Updated to reflect current retail uses |  |