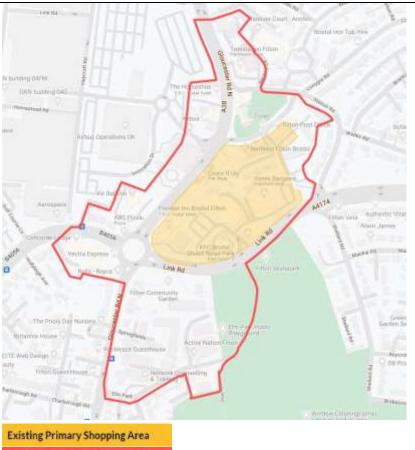

#### <u>Filton</u>

#### Proposed Primary Shopping Area boundary

A primary shopping area is the core of a town centre.

While this can include other main town centre uses, it is most suitable for shops selling food, drink, clothing, and household goods, including larger shops.

#### Proposed Town Centre boundary

The town centre boundary is the full extent of the town centre.

It is the area where other main town centre uses, such as restaurants, cinemas, and offices, are suitable.