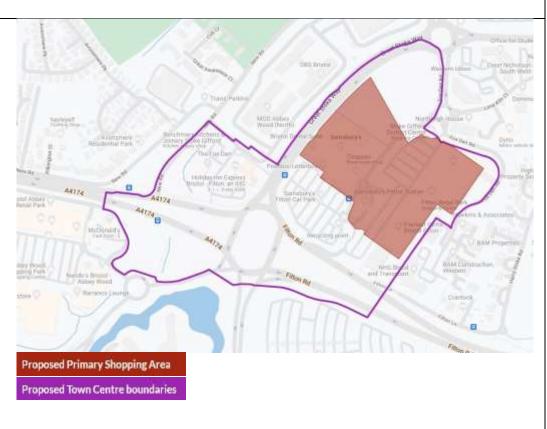

#### <u>Filton</u>

#### **Existing Town Centre boundaries**

| Summary of Updates                                                                                                                                                                                                                       |                        |  |
|------------------------------------------------------------------------------------------------------------------------------------------------------------------------------------------------------------------------------------------|------------------------|--|
| Town Centre                                                                                                                                                                                                                              | Primary Shopping Area  |  |
| <ul> <li>Removed residential only area to northern edge</li> <li>Extended to include skateboard park</li> <li>Extended to Pegasus House/ Filton House land parcel boundary (Error correction)</li> <li>Minor boundary updates</li> </ul> | Minor boundary updates |  |
|                                                                                                                                                                                                                                          |                        |  |