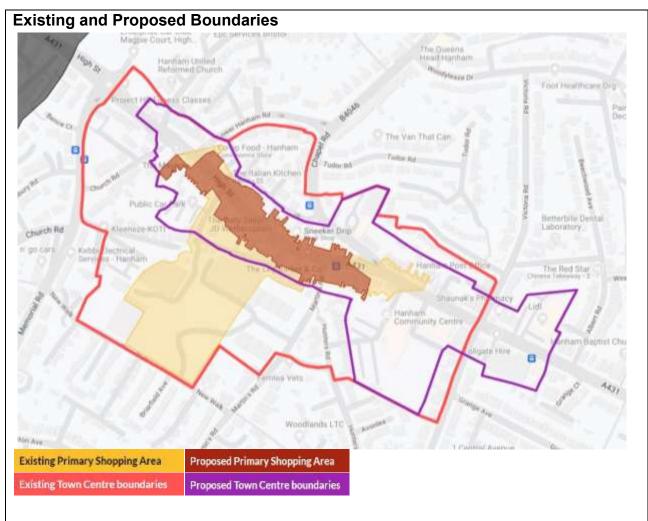

#### **Hanham**

| Summary of Updates                                                                                                                                                                                                                                 |                                                                                                                                                                 |  |
|----------------------------------------------------------------------------------------------------------------------------------------------------------------------------------------------------------------------------------------------------|-----------------------------------------------------------------------------------------------------------------------------------------------------------------|--|
| Town Centre                                                                                                                                                                                                                                        | Primary Shopping Area                                                                                                                                           |  |
| <ul> <li>Removed former Kleeneze site as supermarket consent expired</li> <li>Removed residential only areas at town centre edge</li> <li>Extended to east to include supermarket and other retail uses</li> <li>Minor boundary updates</li> </ul> | <ul> <li>Removed former Kleeneze site as supermarket consent expired</li> <li>Updated to reflect current retail uses</li> <li>Minor boundary updates</li> </ul> |  |