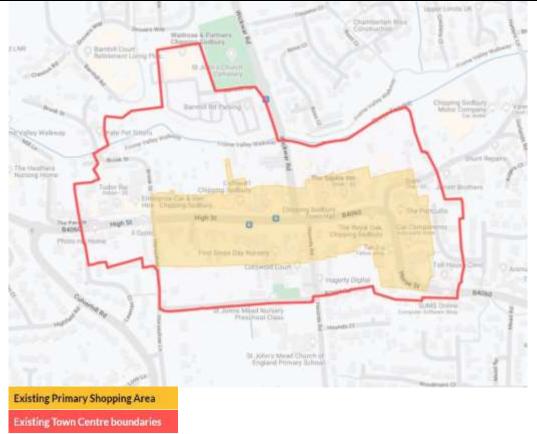

include other main town centre uses, it is most suitable for shops selling food, drink, clothing, and household goods, including larger shops.

Planning policies direct new, and particularly larger shops, to the primary shopping area to help the town centre stay viable.

#### Proposed Town Centre boundary

The town centre boundary is the full extent of the town centre.

It is the area where other main town centre uses, such as restaurants, cinemas, and offices, are suitable.

#### **Planning Status**

The proposed boundaries shown on this map are part of our Phase 3 (Regulation 18) consultation, are not 'adopted', and carry limited weight in determination of any planning application until the new Local Plan is adopted.

#### Yate







#### **Chipping Sodbury**

#### Existing Boundaries



#### Existing lown C





to north

Minor boundary updates

#### **Thornbury**









#### **Patchway**









| Summary of Updates                                                                                                                                                          |                                        |  |
|-----------------------------------------------------------------------------------------------------------------------------------------------------------------------------|----------------------------------------|--|
| Town Centre                                                                                                                                                                 | Primary Shopping Area                  |  |
| <ul> <li>Updated to r