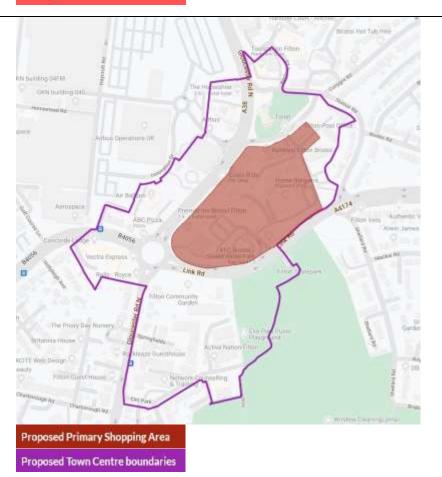

#### <u>Filton</u>

#### **Existing Town Centre boundaries**

| Summary of Updates                                                                                                                                                                                                                       |                        |  |
|------------------------------------------------------------------------------------------------------------------------------------------------------------------------------------------------------------------------------------------|------------------------|--|
| Town Centre                                                                                                                                                                                                                              | Primary Shopping Area  |  |
| <ul> <li>Removed residential only area to northern edge</li> <li>Extended to include skateboard park</li> <li>Extended to Pegasus House/ Filton House land parcel boundary (Error correction)</li> <li>Minor boundary updates</li> </ul> | Minor boundary updates |  |
|                                                                                                                                                                                                                                          |                        |  |