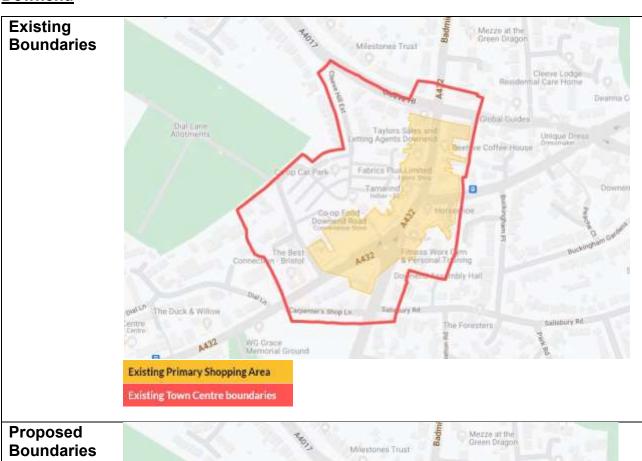

#### **Downend**

# Boundaries Cleeve Lodge Residential Care Home Dearma C District All officerits Connected Conn

1432

Proposed Primary Shopping Area
Proposed Town Centre boundaries

| Summary of Updates                                                                                                                                                                            |                        |  |
|-----------------------------------------------------------------------------------------------------------------------------------------------------------------------------------------------|------------------------|--|
| Town Centre                                                                                                                                                                                   | Primary Shopping Area  |  |
| <ul> <li>Removed residential only areas at town centre edge</li> <li>Removed dentist at town centre edge</li> <li>Removed road at town centre edge</li> <li>Minor boundary updates</li> </ul> | Minor boundary updates |  |