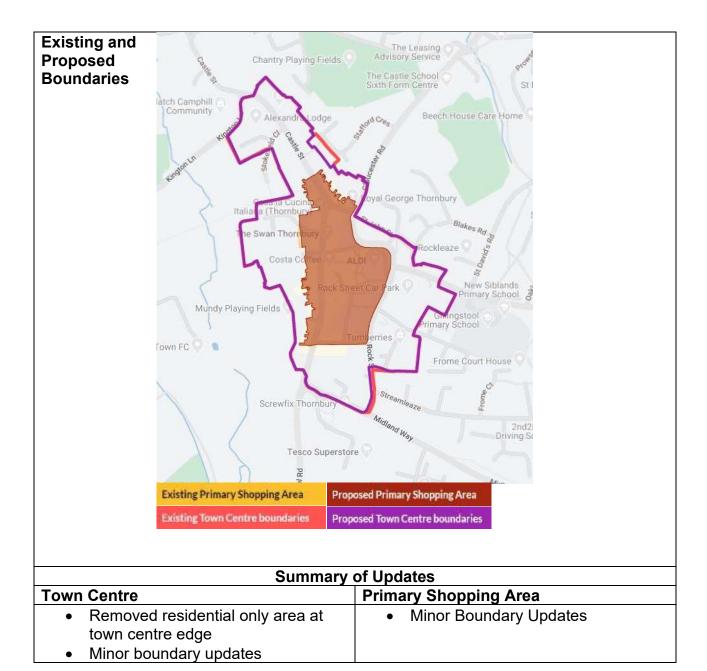

#### **Thornbury**

#### What do the maps in this appendix show?

These maps show our proposed updates to the boundaries of South Gloucestershire's 12 town centres, and the primary shopping areas within them. A summary of updates is given for the proposed changes. The boundaries and retail designations from our existing local plan are also shown for comparison.