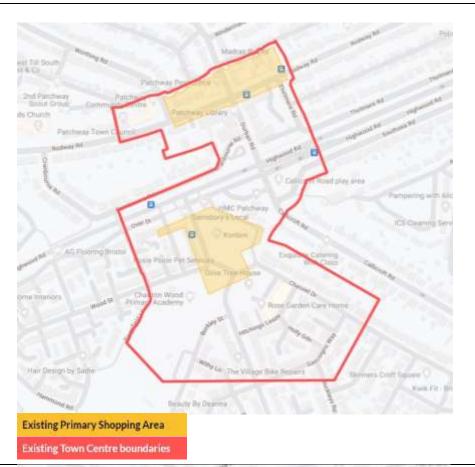

#### **Patchway**

| Summary of Updates                                                                                                                                                          |                                        |  |
|-----------------------------------------------------------------------------------------------------------------------------------------------------------------------------|----------------------------------------|--|
| Town Centre                                                                                                                                                                 | Primary Shopping Area                  |  |
| <ul> <li>Updated to reflect built Charlton<br/>Hayes development</li> <li>Removed residential only areas at<br/>town centre edge</li> <li>Minor Boundary updates</li> </ul> | Updated to reflect current retail uses |  |