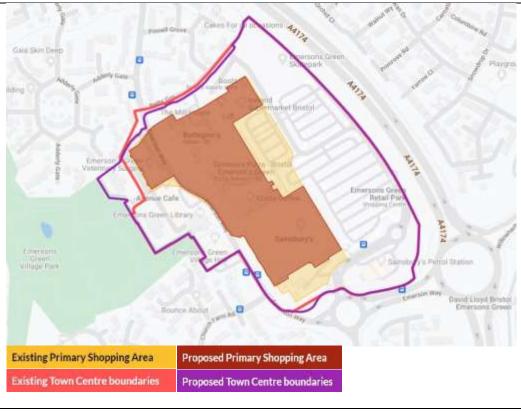

#### **Emersons Green**

#### Existing Boundaries

| Summary of Updates                                                                |                                                                        |
|-----------------------------------------------------------------------------------|------------------------------------------------------------------------|
| Town Centre                                                                       | Primary Shopping Area                                                  |
| <ul><li>Extended to west to include vets</li><li>Minor boundary updates</li></ul> | <ul><li>Removed car park area</li><li>Minor boundary updates</li></ul> |