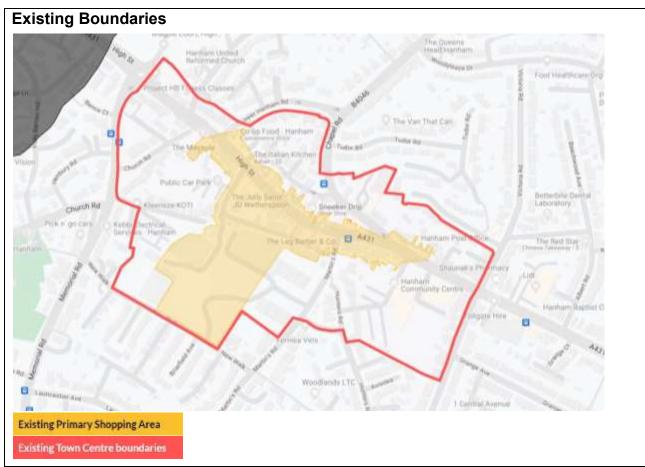

#### **Hanham**

| Summary of Updates                                                                                                                                                                                                                                 |                                                                                                                                                                 |  |
|----------------------------------------------------------------------------------------------------------------------------------------------------------------------------------------------------------------------------------------------------|-----------------------------------------------------------------------------------------------------------------------------------------------------------------|--|
| Town Centre                                                                                                                                                                                                                                        | Primary Shopping Area                                                                                                                                           |  |
| <ul> <li>Removed former Kleeneze site as supermarket consent expired</li> <li>Removed residential only areas at town centre edge</li> <li>Extended to east to include supermarket and other retail uses</li> <li>Minor boundary updates</li> </ul> | <ul> <li>Removed former Kleeneze site as supermarket consent expired</li> <li>Updated to reflect current retail uses</li> <li>Minor boundary updates</li> </ul> |  |