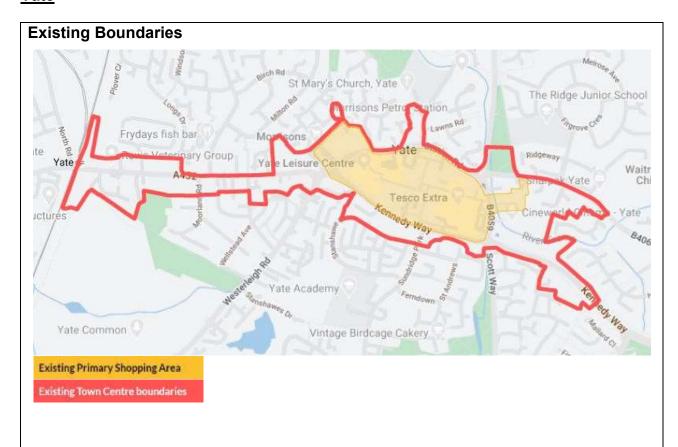

hopping area is the core of a town centre.

While this can include other main town centre uses, it is most suitable for shops selling food, drink, clothing, and household goods, including larger shops.

Planning policies direct new, and particularly larger shops, to the primary shopping area to help the town centre stay viable.

#### Proposed Town Centre boundary

The town centre boundary is the full extent of the town centre.

It is the area where other main town centre uses, such as restaurants, cinemas, and offices, are suitable.

#### **Planning Status**

The proposed boundaries shown on this map are part of our Phase 3 (Regulation 18) consultation, are not 'adopted', and carry limited weight in determination of any planning application until the new Local Plan is adopted.

#### Yate







#### **Chipping Sodbury**

#### Existing Boundaries



#### Existing lown C





to north

Minor boundary updates

#### **Thornbury**









#### **Patchway**









| Summary of Updates                                                                                                                                                          |                                        |  |
|-----------------------------------------------------------------------------------------------------------------------------------------------------------------------------|----------------------------------------|--|
| Town Centre                                                                                                                                                                 | Primary