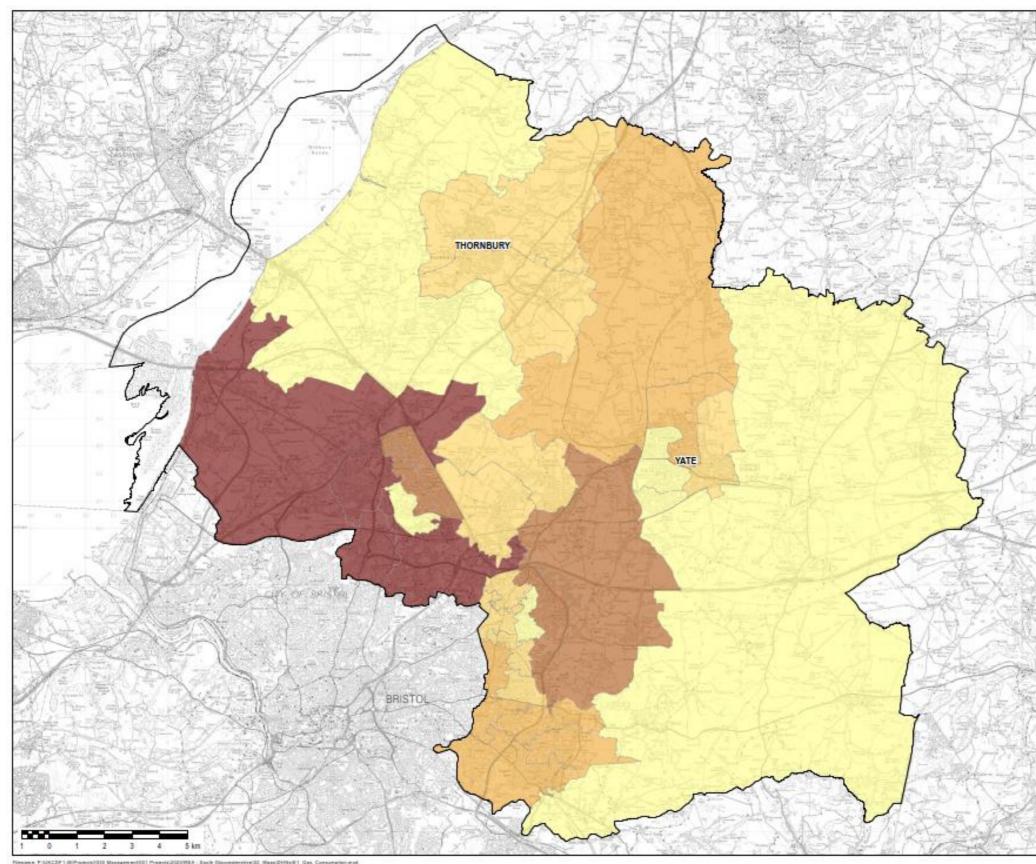

# E1-SG: Indicative Heat Demand Based on Gas Consumption – Total Gas Consumption by MSOA in 2019 (MWh per Year)

1 Calleghan Square Cardif, CF10 SBT +44 (0)29 3567 4603 tel www.aecom.com

Project Title: RENEWABLE ENERGY RESOURCE ASSESSMENT STUDY (RERAS)

## LEGEND

South Gloucesterative Boundary Total Gas Consumption by Middle layer Supe Output Areas in 2018 (MWb per Year) 24.427-54.389 34.365 - 44.273

44.273 - 58.63T 59.827 - T4.08T 74,807 - 188,314

60642451

Drawing Title:

N

Indicative Heat Demand Based on Gas Consumption - Total Gas Consumption by Middle layer Super Output Areas in 2019 (MWh per Year) in South Gloucestershire Scale at A3: 1:110,000 Drawing No: FIGURE E1-SG 01 Drawn: Chk'd: App'd: Date: