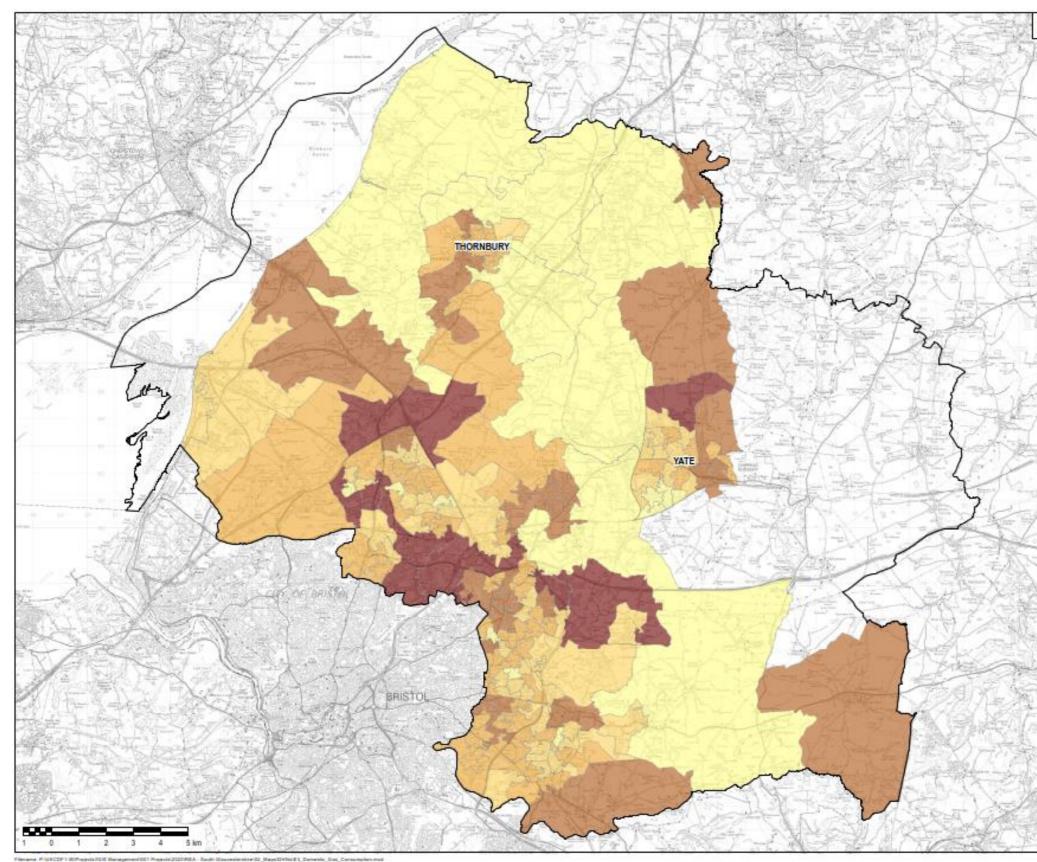

# E3-SG: Indicative Residential Heat Demand Gas Consumption in 2019 (MWh per Year)

### Copyright

Contains Ordnance Survey data © Crown copyright and database right 2020 Ordnance Survey 0100031673 Contains public sector information

Icensed under the Open Government Licence v3.0.

AECOM Internal Project No: 60642451

Drawing Title:

A

| Indicative Residential<br>Heat Demand Gas<br>Consumption<br>Total Gas Consumption<br>(MWh per Year) 2019 Data |        |        |          |  |  |
|---------------------------------------------------------------------------------------------------------------|--------|--------|----------|--|--|
| in South Gloucestershire<br>Scale at A3: 1:110.000                                                            |        |        |          |  |  |
| Drawing No: Rev:                                                                                              |        |        |          |  |  |
| FIGURE E3-SG 01                                                                                               |        |        |          |  |  |
| Drawn:                                                                                                        | Chk'd: | App'd: | Date:    |  |  |
| GM                                                                                                            | PA     | RM     | 20/06/21 |  |  |